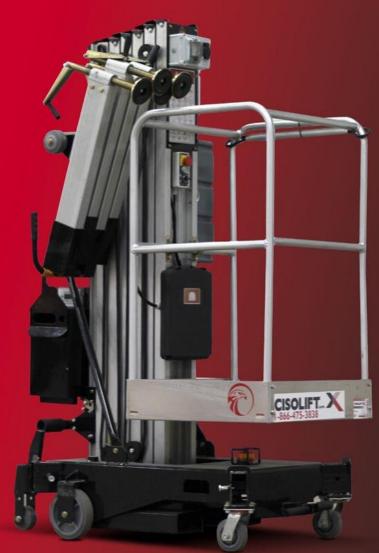

## CISOLIFT HVL 255 DC

**Push Around Vertical Mast Lifts** 

The Cisolift HVL 25S DC model is a compact and lightweight vertical lift, perfect for indoor spaces where height access is required.

- Non-marking wheels
- Simple and intuitive controls
- Integrated safety system for enhanced stability
- Quiet and emission-free thanks to its electric power source
- Low maintenance with reliable, continuous performance
- 1-year manufacturer warranty