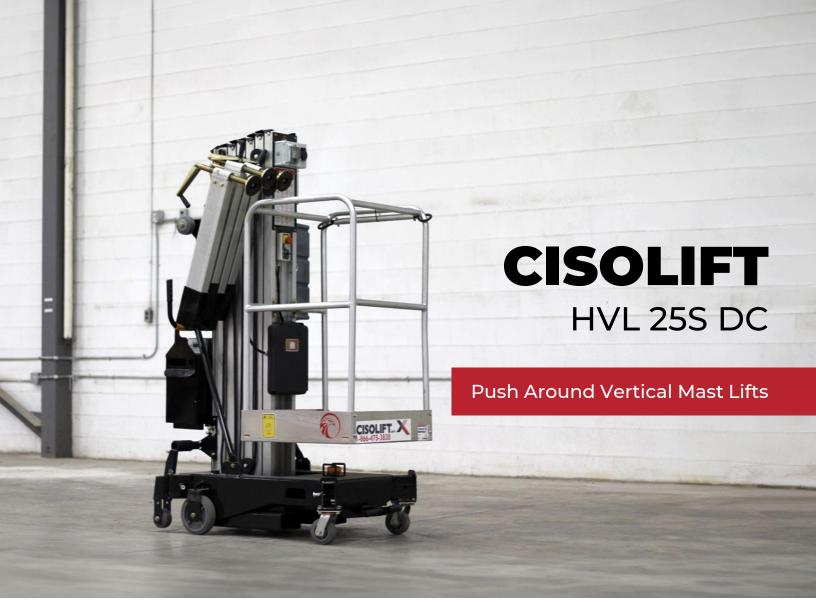

## CISOLIFT HVL 255 DC

**Push Around Vertical Mast Lifts** 

The Cisolift HVL 25S DC model is a compact and lightweight vertical lift, perfect for indoor spaces where height access is required.

- Non-marking wheels
- Simple and intuitive controls
- Integrated safety system for enhanced stability
- Quiet and emission-free thanks to its electric power source
- Low maintenance with reliable, continuous performance
- 1-year manufacturer warranty