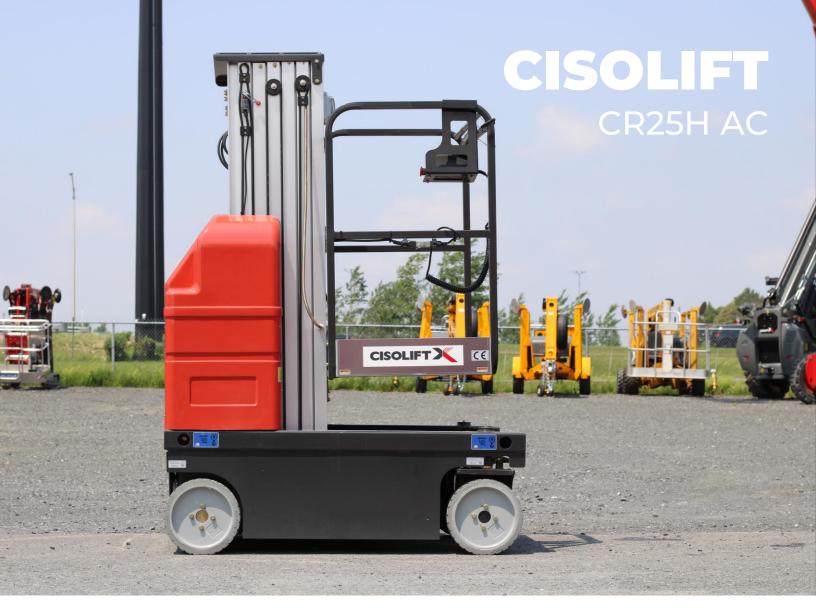

## CISOLIFT CR25H AC

## Vertical Mast Lift

The Cisolift CR25H AC is a vertical mast lift, perfect for indoor height access in confined spaces.

- Compact and lightweight design for easy access
- Non-marking wheels to protect floor surfaces
- Simple and precise controls
- Enhanced lifting capacity
- Low maintenance and high reliability
- 1-year manufacturer's warranty