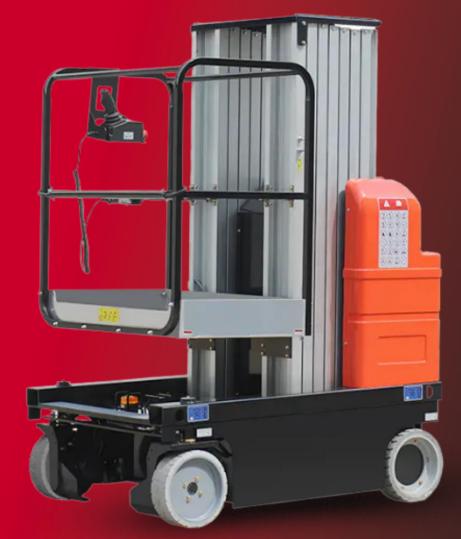

## CISOLIFT CR25H AC

## Vertical Mast Lift

The Cisolift CR25H AC is a vertical mast lift, perfect for indoor height access in confined spaces.

- Compact and lightweight design for easy access
- Non-marking wheels to protect floor surfaces
- Simple and precise controls
- Enhanced lifting capacity
- Low maintenance and high reliability
- 1-year manufacturer's warranty