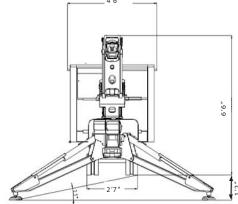

#### Model

Working height 52' 6"ft Basket height 47ft

Max outreach 24ft3in (507 lbs)

Basket load 507lbs
Basket dims 4ft3in x

Basket dims 4ft3in x 2ft3in
Basket rotation +/-90°
Turret rotation 340°

Height 6ft6in Length (w/o basket) 12ft3in Length (w/ basket) 14ft5in Width (w/o basket) 2ft7in

Footprint 9ft10 in x 9ft10in

Weight (approx) 4,190 lbs
Max pressure, tracks 8.3psi
Max pressure, footplate 65.4psi
Track size (per track) 44in x 6½in
Foot pad size (per pad) 48½sq in

110V drive motor Standard Honda, iGX390 Standard Hatz diesel engine Option Lithium battery Option