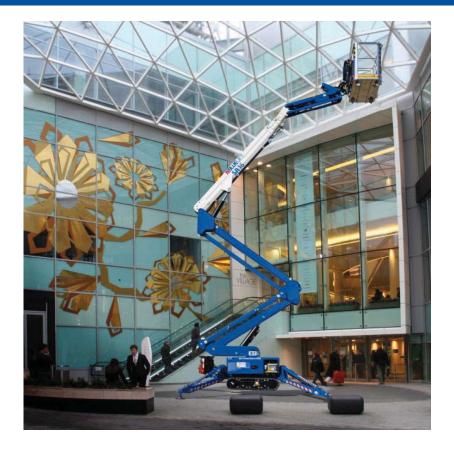

# BLUELIFT B53

**B53** 

ReachMaster launched the Bluelift line in North America in 2010, and since then this line of track-based compact aerial lifts has continued to set one record after another:

The first manufacturer in the world to

The latest new feature is an innovative electro-hydraulic system that will allow the operator to use two independent functions at the same time.

With working heights from 35-101 ft., single and double door access combined with hybrid power solutions, the Bluelift line offers an unmatched range of versatile lifts that can be used in- and outdoor. Applications such as general rental, window cleaning, building maintenance and tree care are just a few of the many tasks where the Bluelift line will offer a superior, safer and more efficient solution.

#### Model

Working height 52' 6"ft Basket height 47ft

Max outreach 24ft3in (507 lbs)

Basket load 507lbs
Basket dims 4ft3in x

Basket dims 4ft3in x 2ft3in
Basket rotation +/-90°
Turret rotation 340°

Height 6ft6in Length (w/o basket) 12ft3in Length (w/ basket) 14ft5in Width (w/o basket) 2ft7in