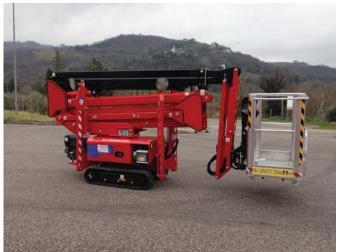

# Standard Equipment

Automatic stability & outreach control 180° (+/-90°) basket rotation
Non marking tracks
Air/water to the basket
110V to basket
Self propelled
110V drive motor
Honda iGX390 engine
340° non cont. turret rotation
Manual pump for emergency lowering
Width of only 2ft7in
2 person basket
Cable Remote Control
Automatic turret center stop

## **Optional Equipment**

Adjustable tracks
Hatz diesel engine
Lithium Battery
Hetronic radio remote
Go-home function
Custom paint