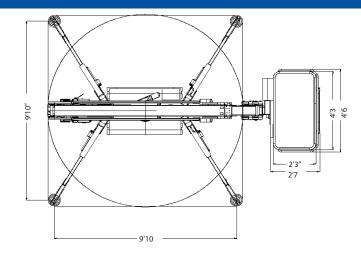

#### Model

Working height 52' 6"ft Basket height 47ft

Max outreach 24ft3in (507 lbs)

Basket load 507lbs
Basket dims 4ft3in x

Basket dims 4ft3in x 2ft3in
Basket rotation +/-90°
Turret rotation 340°

Height 6ft6in Length (w/o basket) 12ft3in Length (w/ basket) 14ft5in Width (w/o basket) 2ft7in

Footprint 9ft10 in x 9ft10in

Weight (approx) 4,190 lbs
Max pressure, tracks 8.3psi
Max pressure, footplate 65.4psi
Track size (per track) 44in x 6½in
Foot pad size (per pad) 48½sq in

110V drive motor Standard Honda, iGX390 Standard Hatz diesel engine Option Lithium battery Option