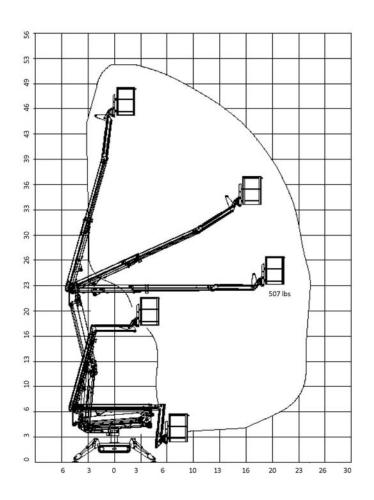

#### Model

Working height 52' 6"ft Basket height 47ft

Max outreach 24ft3in (507 lbs)

Basket load 507lbs
Basket dims 4ft3in x

Basket dims 4ft3in x 2ft3in
Basket rotation +/-90°
Turret rotation 340°

Height 6ft6in Length (w/o basket) 12ft3in Length (w/ basket) 14ft5in Width (w/o basket) 2ft7in

### **Additional Specifications**

| Boom angle         | 0°/ +75° |
|--------------------|----------|
| Oil tank capacity  | 8gal     |
| Max windspeed      | 28mph    |
| Operating speed    | 0.9mph   |
| Travel speed       | 0.9mph   |
| Drive gradability  | 15%28%   |
| Set-up gradability | 10%18%   |