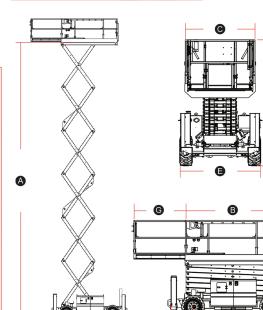

### SR69 Series Diagram

# DIESEL ROUGH TERRAIN SCISSOR LIFTS

| Models                                     | SR2669E                          |                   | SR3369E      |              | SR4069E   |               | SR4669E           |         |  |  |
|--------------------------------------------|----------------------------------|-------------------|--------------|--------------|-----------|---------------|-------------------|---------|--|--|
| Specifications                             | US                               | Metric            | US           | Metric       | US        | Metric        | US                | Metric  |  |  |
| Max Working Height<br>(Indoor/Outdoor)     | 31' 10"                          | 9.7m              | 38' 5"       | 11.7m        | 45' 11"   | 13.9m         | 51' 10"           | 15.8m   |  |  |
| A) Max Platform Height<br>(Indoor/Outdoor) | 25' 3"                           | 7.7m              | 31' 10"      | 9.7m         | 39'       | <b>11.9</b> m | 45' 3"            | 13.8m   |  |  |
| Platform Height<br>(Stowed)                |                                  | 4' 7.5" / 1       | 4 <b>1</b> m |              | 5' 1.5"   | 1.56m         | Unknown Currently |         |  |  |
| B) Platform Length                         | 9' 2" / 2.79m                    |                   |              |              |           |               |                   |         |  |  |
| C) Platform Width                          | 5' 3" / 1.6m                     |                   |              |              |           |               |                   |         |  |  |
| D) Overall Length                          | 10' 2.5"                         | 3.11m             |              | 12' 4"       | / 3.76m   |               | 12' 3"            | 3.73m   |  |  |
| E) Overall Width                           | 5' 10.5" / 1.79m                 |                   |              |              |           |               | 6'                | 1.84m   |  |  |
| F) Machine Height<br>(Rails Up)            | 8' 6"                            | 2.58m             | 8' 4.5"      | 2.55m        | 8' 10.5'  | 2.7m          | 9' 6"             | 2.9m    |  |  |
| Machine Height<br>(Rails Down)             |                                  | 6' 2.5" / 1       | L.89m        |              | 6' 8"     | 2.04m         | 7' 4"             | 2.24m   |  |  |
| G) Extension Deck                          |                                  |                   | 4' 11"       | 1.5m         |           |               |                   |         |  |  |
| H) Wheelbase                               |                                  | 7' 6"             | 2.29m        |              |           |               |                   |         |  |  |
| Ground Clearance                           |                                  |                   |              | 9" / 0.2     | 23m       |               |                   |         |  |  |
| Productivity                               |                                  |                   |              |              |           |               |                   |         |  |  |
| Platform Capacity                          | 1,499lbs 680kg 1,000lbs 454kg 80 |                   |              |              |           |               | lbs / 365kg       |         |  |  |
| Extension Deck Capacity                    | 310lbs / 140kg                   |                   |              |              |           |               |                   |         |  |  |
| Drive Height                               |                                  |                   |              | Full He      | ight      |               |                   |         |  |  |
| Platform Occupants<br>(Indoor/Outdoor)     | 4 / 4                            |                   | 4/2          |              | 3/2       |               | 2/2               |         |  |  |
| Outside Turning Radius                     |                                  |                   |              | 15' 7" / 4   | 1.75m     |               |                   |         |  |  |
| Gradeability                               | 40                               | 35%               |              |              |           |               |                   |         |  |  |
| Raise/Lower Speed                          | 35/3                             | 35 / 30 secs      |              | 39 / 46 secs |           | 5 secs        | 80 / 60 secs      |         |  |  |
| Brakes                                     |                                  |                   |              | Rear Whee    | I Brakes  |               |                   |         |  |  |
| Drive Mode                                 |                                  |                   | 4x2          |              |           |               |                   |         |  |  |
| Тіге Туре                                  |                                  | Solid Foam-filled |              |              |           |               |                   |         |  |  |
| Tire Size                                  |                                  |                   |              | 26x12in / 66 | 3x283mm   |               |                   |         |  |  |
| Power                                      |                                  |                   |              |              |           |               |                   |         |  |  |
| Power Source                               |                                  |                   | 48V DC 390Ah |              |           |               |                   |         |  |  |
| Hydraulic System                           |                                  |                   |              |              |           |               |                   |         |  |  |
| Hydraulic Oil Capacity                     | 13.21gal                         | 50L               |              | 18.5g        | al / 70L  |               | 13.2gal           | 50L     |  |  |
| Weight                                     |                                  |                   |              |              |           |               |                   |         |  |  |
| Machine Weight w/ Outriggers               | 8,981lbs                         | 4,074kg           | 9,570lbs     | 4,350kg      | 11,245lbs | 5,100kg       | 13,800lbs         | 6,260kg |  |  |

| Models                                                            | SR2669D SR336                          |         |          | 369D          | SR4069D                   |                                   | SR3390D   |             | SR4390D   |         | SR5390D   |         |
|-------------------------------------------------------------------|----------------------------------------|---------|----------|---------------|---------------------------|-----------------------------------|-----------|-------------|-----------|---------|-----------|---------|
| Specifications                                                    | US                                     | Metric  | US       | Metric        | US                        | Metric                            | US        | Metric      | US        | Metric  | US        | Metric  |
| Max Working Height<br>(Indoor/Outdoor)                            | 31' 10"                                | 9.7m    | 38' 5"   | <b>11</b> .7m | 45' 11"                   | 13.9m                             | 39' 5"    | <b>12</b> m | 49' 2"    | 15m     | 58' 8"    | 17.9m   |
| A) Max Platform Height<br>(Indoor/Outdoor)                        | 25' 3"                                 | 7.7m    | 31' 10"  | 9.7m          | 39'                       | 11.9m                             | 32' 10"   | 10m         | 42' 8"    | 13m     | 52' 2"    | 15.9m   |
| Platform Height<br>(Stowed) (G for SR90 Series)                   | 4' 7.5" / 1.41m                        |         |          | 5' 1.5"       | 1.56m                     | 5' 2"                             | 1.58m     | 6'          | 1.83m     | 6' 10"  | 2.08m     |         |
| B) Platform Length                                                | 9' 2" / 2.79m                          |         |          |               | 13' / 3.98m               |                                   |           |             |           |         |           |         |
| C) Platform Width                                                 | 5' 3" / 1.6m                           |         |          |               | 6' / 1.83m                |                                   |           |             |           |         |           |         |
| D) Overall Length                                                 | 10' 2.5" 3.11m 12' 4" / 3.76m          |         |          |               | 16' 1" / 4.9m             |                                   |           |             |           |         |           |         |
| E) Overall Width                                                  | 5' 10.5" / 1.79m                       |         |          |               | 7' 7" / 2.3m              |                                   |           |             |           |         |           |         |
| F) Machine Height<br>(Rails Up)                                   | 8' 6"                                  | 2.58m   | 8' 4.5"  | 2.55m         | 8' 10.5'                  | 2.7m                              | 9'        | 2.74m       | 9' 9"     | 2.96m   | 10' 6"    | 3.18m   |
| Machine Height<br>(Rails Down)                                    | 6' 2.5" / 1.89m                        |         |          |               | 6' 8"                     | 2.04m                             | 6' 9"     | 2.06m       | 7' 6"     | 2.28m   | 8' 2.5"   | 2.5m    |
| G) Extension Deck<br>(G for SR69 Series) (Dual Decks SR90 Series) | 5' / 1.52m                             |         |          |               |                           | 4' 9" and 3' 9" / 1.45m and 1.14m |           |             |           |         |           |         |
| H) Wheelbase                                                      | 6' 3.1" / 2.29m                        |         |          |               |                           | 9' 4.2" / 2.85m                   |           |             |           |         |           |         |
| Ground Clearance                                                  | 9" / 0.23m                             |         |          |               |                           |                                   |           |             |           |         |           |         |
| Productivity                                                      |                                        |         | 1        |               |                           | 1                                 |           |             |           | 1       |           |         |
| Platform Capacity                                                 | 1,499lbs                               | 680kg   | 1,000lbs | 454kg         | 805lbs                    | 365kg                             | 2,425lbs  | 1,100kg     | 2,005lbs  | 910kg   | 1,500lbs  | 680kg   |
| Extension Deck Capacity                                           | 310lbs / 140kg                         |         |          |               |                           | 510lbs / 230kg                    |           |             |           |         |           |         |
| Drive Height                                                      | Full Height                            |         |          |               | 27' 11" / 8.5m            |                                   |           |             |           |         |           |         |
| Platform Occupants<br>(Indoor/Outdoor)                            | 4/4 4/2                                |         |          | 3 /           | 2                         |                                   | 7         | 7/7         |           |         | / 4       |         |
| Outside Turning Radius                                            | 15' 7" / 4.75m                         |         |          |               | 17' 6" / 5.33m            |                                   |           |             |           |         |           |         |
| Gradeability                                                      | 40% 35%                                |         |          | 40%           |                           |                                   |           |             |           |         |           |         |
| Raise/Lower Speed                                                 | 35 / 30 secs 39 / 46 secs 61 / 55 secs |         |          |               | 45 / 45 secs 55 / 55 secs |                                   |           |             |           |         |           |         |
| Brakes                                                            | Four Wheel Brakes                      |         |          |               |                           |                                   |           |             |           |         |           |         |
| Drive Mode                                                        |                                        |         |          |               |                           |                                   | 4x4       |             |           |         |           |         |
| Тіге Туре                                                         | Foam-filled                            |         |          |               | Solid                     |                                   |           |             |           |         |           |         |
| Tire Size                                                         | 26x12in / 663x283mm                    |         |          |               | 33x12in / 835x290mm       |                                   |           |             |           |         |           |         |
| Power                                                             |                                        |         |          |               |                           |                                   |           |             |           |         |           |         |
| Power Source                                                      | 24.8hp / 18.5kw                        |         |          |               | 48.8hp / 36.4kw           |                                   |           |             |           |         |           |         |
| Fuel Tank Capacity                                                | 14gal / 53L                            |         |          |               | 30gal / 110L              |                                   |           |             |           |         |           |         |
| Hydraulic System                                                  |                                        |         |          |               |                           |                                   |           |             |           |         |           |         |
| Hydraulic Oil Capacity                                            | 13.21gal 50L 18.5gal / 70L             |         |          |               | 37gal / 140L              |                                   |           |             |           |         |           |         |
| Weight                                                            |                                        |         |          |               |                           |                                   |           |             |           |         |           |         |
|                                                                   | 8,937lbs                               | 4,054kg | 9,768lbs | 4,330kg       | 11,176lbs                 | 5,080kg                           | 15,400lbs | 6,980kg     | 16,450lbs | 7,460kg | 18,080lbs | 8,200kg |