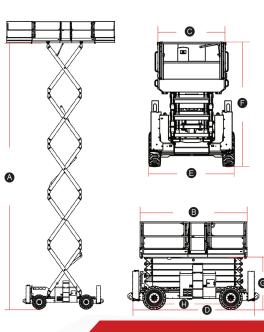

### SR90 Series Diagram

LGMG

**RELIABILITY IN ACTION** 

# DIESEL ROUGH TERRAIN SCISSOR LIFTS

| Models                                     | SR2669E                          |                   | SR3369E      |              | SR4069E   |               | SR4669E           |         |  |  |
|--------------------------------------------|----------------------------------|-------------------|--------------|--------------|-----------|---------------|-------------------|---------|--|--|
| Specifications                             | US                               | Metric            | US           | Metric       | US        | Metric        | US                | Metric  |  |  |
| Max Working Height<br>(Indoor/Outdoor)     | 31' 10"                          | 9.7m              | 38' 5"       | 11.7m        | 45' 11"   | 13.9m         | 51' 10"           | 15.8m   |  |  |
| A) Max Platform Height<br>(Indoor/Outdoor) | 25' 3"                           | 7.7m              | 31' 10"      | 9.7m         | 39'       | <b>11.9</b> m | 45' 3"            | 13.8m   |  |  |
| Platform Height<br>(Stowed)                |                                  | 4' 7.5" / 1       | 4 <b>1</b> m |              | 5' 1.5"   | 1.56m         | Unknown Currently |         |  |  |
| B) Platform Length                         | 9' 2" / 2.79m                    |                   |              |              |           |               |                   |         |  |  |
| C) Platform Width                          | 5' 3" / 1.6m                     |                   |              |              |           |               |                   |         |  |  |
| D) Overall Length                          | 10' 2.5"                         | 3.11m             |              | 12' 4"       | / 3.76m   |               | 12' 3"            | 3.73m   |  |  |
| E) Overall Width                           | 5' 10.5" / 1.79m                 |                   |              |              |           |               | 6'                | 1.84m   |  |  |
| F) Machine Height<br>(Rails Up)            | 8' 6"                            | 2.58m             | 8' 4.5"      | 2.55m        | 8' 10.5'  | 2.7m          | 9' 6"             | 2.9m    |  |  |
| Machine Height<br>(Rails Down)             |                                  | 6' 2.5" / 1       | L.89m        |              | 6' 8"     | 2.04m         | 7' 4"             | 2.24m   |  |  |
| G) Extension Deck                          |                                  |                   | 4' 11"       | 1.5m         |           |               |                   |         |  |  |
| H) Wheelbase                               |                                  | 7' 6"             | 2.29m        |              |           |               |                   |         |  |  |
| Ground Clearance                           |                                  |                   |              | 9" / 0.2     | 23m       |               |                   |         |  |  |
| Productivity                               |                                  |                   |              |              |           |               |                   |         |  |  |
| Platform Capacity                          | 1,499lbs 680kg 1,000lbs 454kg 80 |                   |              |              |           |               | lbs / 365kg       |         |  |  |
| Extension Deck Capacity                    | 310lbs / 140kg                   |                   |              |              |           |               |                   |         |  |  |
| Drive Height                               |                                  |                   |              | Full He      | ight      |               |                   |         |  |  |
| Platform Occupants<br>(Indoor/Outdoor)     | 4 / 4                            |                   | 4/2          |              | 3/2       |               | 2/2               |         |  |  |
| Outside Turning Radius                     |                                  |                   |              | 15' 7" / 4   | 1.75m     |               |                   |         |  |  |
| Gradeability                               | 40                               | 35%               |              |              |           |               |                   |         |  |  |
| Raise/Lower Speed                          | 35/3                             | 35 / 30 secs      |              | 39 / 46 secs |           | 5 secs        | 80 / 60 secs      |         |  |  |
| Brakes                                     |                                  |                   |              | Rear Whee    | I Brakes  |               |                   |         |  |  |
| Drive Mode                                 |                                  |                   | 4x2          |              |           |               |                   |         |  |  |
| Тіге Туре                                  |                                  | Solid Foam-filled |              |              |           |               |                   |         |  |  |
| Tire Size                                  |                                  |                   |              | 26x12in / 66 | 3x283mm   |               |                   |         |  |  |
| Power                                      |                                  |                   |              |              |           |               |                   |         |  |  |
| Power Source                               |                                  |                   | 48V DC 390Ah |              |           |               |                   |         |  |  |
| Hydraulic System                           |                                  |                   |              |              |           |               |                   |         |  |  |
| Hydraulic Oil Capacity                     | 13.21gal                         | 50L               |              | 18.5g        | al / 70L  |               | 13.2gal           | 50L     |  |  |
| Weight                                     |                                  |                   |              |              |           |               |                   |         |  |  |
| Machine Weight w/ Outriggers               | 8,981lbs                         | 4,074kg           | 9,570lbs     | 4,350kg      | 11,245lbs | 5,100kg       | 13,800lbs         | 6,260kg |  |  |

| Models                                                            | SR2669D SR336                          |         |          | 369D          | SR4069D                   |                                   | SR3390D   |             | SR4390D   |         | SR5390D   |         |
|-------------------------------------------------------------------|----------------------------------------|---------|----------|---------------|---------------------------|-----------------------------------|-----------|-------------|-----------|---------|-----------|---------|
| Specifications                                                    | US                                     | Metric  | US       | Metric        | US                        | Metric                            | US        | Metric      | US        | Metric  | US        | Metric  |
| Max Working Height<br>(Indoor/Outdoor)                            | 31' 10"                                | 9.7m    | 38' 5"   | <b>11</b> .7m | 45' 11"                   | 13.9m                             | 39' 5"    | <b>12</b> m | 49' 2"    | 15m     | 58' 8"    | 17.9m   |
| A) Max Platform Height<br>(Indoor/Outdoor)                        | 25' 3"                                 | 7.7m    | 31' 10"  | 9.7m          | 39'                       | 11.9m                             | 32' 10"   | 10m         | 42' 8"    | 13m     | 52' 2"    | 15.9m   |
| Platform Height<br>(Stowed) (G for SR90 Series)                   | 4' 7.5" / 1.41m                        |         |          | 5' 1.5"       | 1.56m                     | 5' 2"                             | 1.58m     | 6'          | 1.83m     | 6' 10"  | 2.08m     |         |
| B) Platform Length                                                | 9' 2" / 2.79m                          |         |          |               | 13' / 3.98m               |                                   |           |             |           |         |           |         |
| C) Platform Width                                                 | 5' 3" / 1.6m                           |         |          |               | 6' / 1.83m                |                                   |           |             |           |         |           |         |
| D) Overall Length                                                 | 10' 2.5" 3.11m 12' 4" / 3.76m          |         |          |               | 16' 1" / 4.9m             |                                   |           |             |           |         |           |         |
| E) Overall Width                                                  | 5' 10.5" / 1.79m                       |         |          |               | 7' 7" / 2.3m              |                                   |           |             |           |         |           |         |
| F) Machine Height<br>(Rails Up)                                   | 8' 6"                                  | 2.58m   | 8' 4.5"  | 2.55m         | 8' 10.5'                  | 2.7m                              | 9'        | 2.74m       | 9' 9"     | 2.96m   | 10' 6"    | 3.18m   |
| Machine Height<br>(Rails Down)                                    | 6' 2.5" / 1.89m                        |         |          |               | 6' 8"                     | 2.04m                             | 6' 9"     | 2.06m       | 7' 6"     | 2.28m   | 8' 2.5"   | 2.5m    |
| G) Extension Deck<br>(G for SR69 Series) (Dual Decks SR90 Series) | 5' / 1.52m                             |         |          |               |                           | 4' 9" and 3' 9" / 1.45m and 1.14m |           |             |           |         |           |         |
| H) Wheelbase                                                      | 6' 3.1" / 2.29m                        |         |          |               |                           | 9' 4.2" / 2.85m                   |           |             |           |         |           |         |
| Ground Clearance                                                  | 9" / 0.23m                             |         |          |               |                           |                                   |           |             |           |         |           |         |
| Productivity                                                      |                                        |         | 1        |               |                           | 1                                 |           |             |           | 1       |           |         |
| Platform Capacity                                                 | 1,499lbs                               | 680kg   | 1,000lbs | 454kg         | 805lbs                    | 365kg                             | 2,425lbs  | 1,100kg     | 2,005lbs  | 910kg   | 1,500lbs  | 680kg   |
| Extension Deck Capacity                                           | 310lbs / 140kg                         |         |          |               |                           | 510lbs / 230kg                    |           |             |           |         |           |         |
| Drive Height                                                      | Full Height                            |         |          |               | 27' 11" / 8.5m            |                                   |           |             |           |         |           |         |
| Platform Occupants<br>(Indoor/Outdoor)                            | 4/4 4/2                                |         |          | 3 /           | 2                         |                                   | 7         | 7/7         |           |         | / 4       |         |
| Outside Turning Radius                                            | 15' 7" / 4.75m                         |         |          |               | 17' 6" / 5.33m            |                                   |           |             |           |         |           |         |
| Gradeability                                                      | 40% 35%                                |         |          | 40%           |                           |                                   |           |             |           |         |           |         |
| Raise/Lower Speed                                                 | 35 / 30 secs 39 / 46 secs 61 / 55 secs |         |          |               | 45 / 45 secs 55 / 55 secs |                                   |           |             |           |         |           |         |
| Brakes                                                            | Four Wheel Brakes                      |         |          |               |                           |                                   |           |             |           |         |           |         |
| Drive Mode                                                        |                                        |         |          |               |                           |                                   | 4x4       |             |           |         |           |         |
| Тіге Туре                                                         | Foam-filled                            |         |          |               | Solid                     |                                   |           |             |           |         |           |         |
| Tire Size                                                         | 26x12in / 663x283mm                    |         |          |               | 33x12in / 835x290mm       |                                   |           |             |           |         |           |         |
| Power                                                             |                                        |         |          |               |                           |                                   |           |             |           |         |           |         |
| Power Source                                                      | 24.8hp / 18.5kw                        |         |          |               | 48.8hp / 36.4kw           |                                   |           |             |           |         |           |         |
| Fuel Tank Capacity                                                | 14gal / 53L                            |         |          |               | 30gal / 110L              |                                   |           |             |           |         |           |         |
| Hydraulic System                                                  |                                        |         |          |               |                           |                                   |           |             |           |         |           |         |
| Hydraulic Oil Capacity                                            | 13.21gal 50L 18.5gal / 70L             |         |          |               | 37gal / 140L              |                                   |           |             |           |         |           |         |
| Weight                                                            |                                        |         |          |               |                           |                                   |           |             |           |         |           |         |
|                                                                   | 8,937lbs                               | 4,054kg | 9,768lbs | 4,330kg       | 11,176lbs                 | 5,080kg                           | 15,400lbs | 6,980kg     | 16,450lbs | 7,460kg | 18,080lbs | 8,200kg |