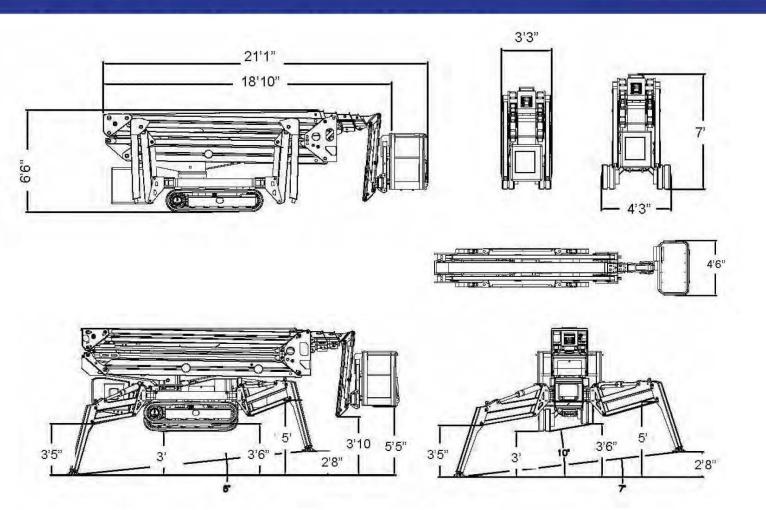

Up and over clearance Heiaht Length (w/o basket) Length (w/ basket) Width (w/o basket) Footprint Weight (approx) Max pressure, tracks Outrigger sliding box Outrigger sliding boxsize 23" x 9" Foot plate size Gradeability DIESEL COMBO Package Lithium battery

32ft9in 6ft6in 18ft10in 21ft1in 3ft3in Variable 10,361lbs 9.47 psi 39.16 psi 56.96 sq in 35% Standard Option Option