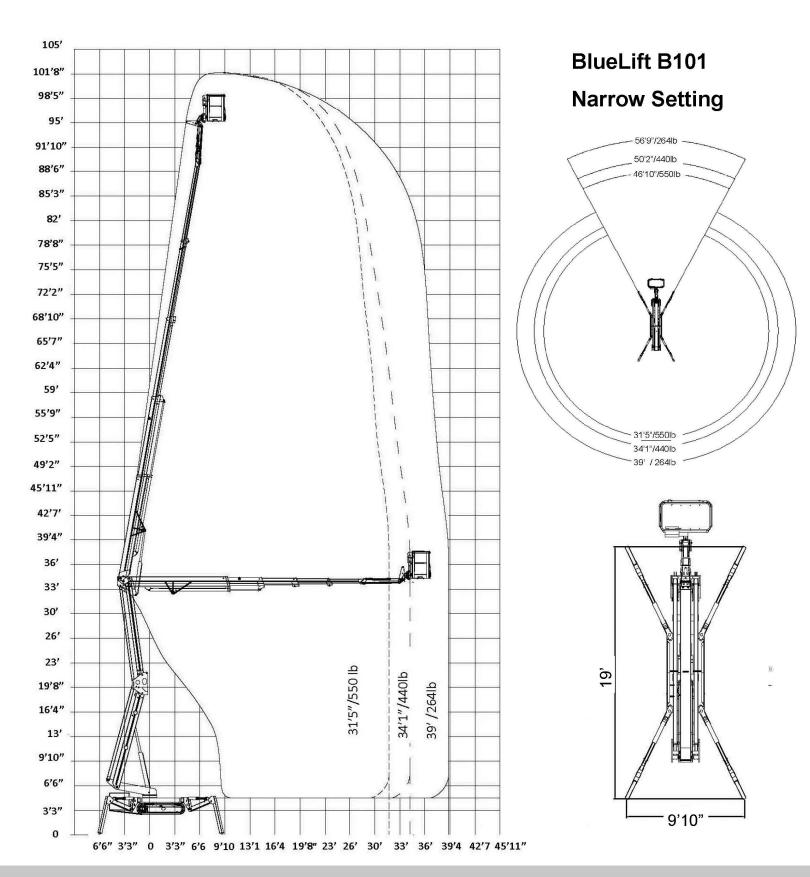

#### Model **B101**

101ft8in Working height Basket height 95ft 56ft9in / 264lbs Outreach 50ft2in / 440lbs 46ft10in/ 550lbs 550 lbs Basket capacity 4ft6in x 2ft3½in Basket dims 160° (80°+80°) Basket rotation

Up and over clearance Heiaht Length (w/o basket) Length (w/ basket) Width (w/o basket) Footprint Weight (approx) Max pressure, tracks Outrigger sliding box Outrigger sliding boxsize 23" x 9" Foot plate size Gradeability DIESEL COMBO Package Lithium battery

32ft9in 6ft6in 18ft10in 21ft1in 3ft3in Variable 10,361lbs 9.47 psi 39.16 psi 56.96 sq in 35% Standard Option Option