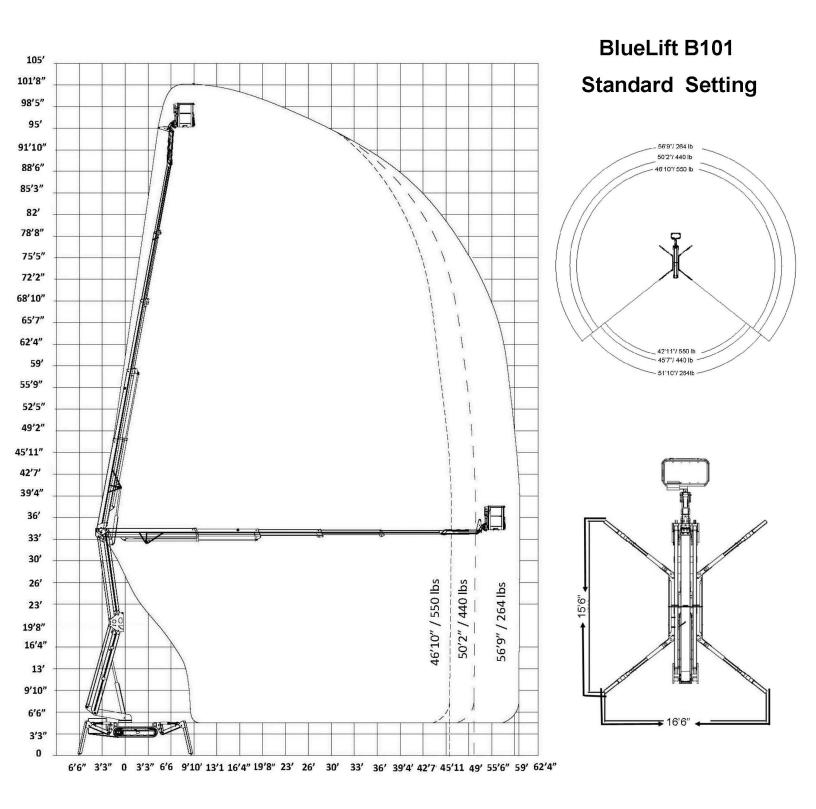

#### Model **B101**

101ft8in Working height Basket height 95ft 56ft9in / 264lbs Outreach 50ft2in / 440lbs 46ft10in/ 550lbs 550 lbs Basket capacity 4ft6in x 2ft3½in Basket dims 160° (80°+80°) Basket rotation