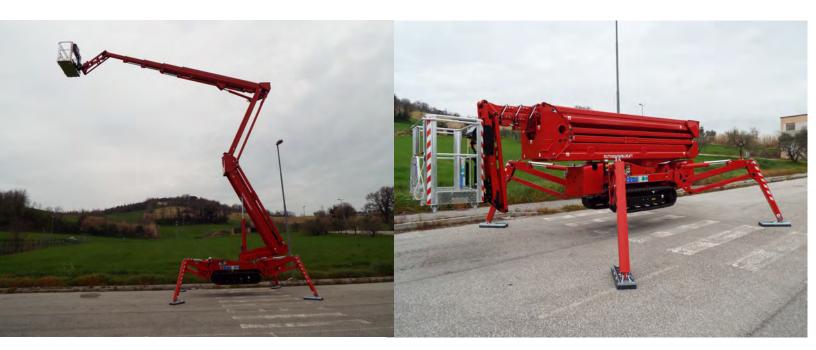

#### Model **B101**

101ft8in Working height Basket height 95ft 56ft9in / 264lbs Outreach 50ft2in / 440lbs 46ft10in/ 550lbs 550 lbs Basket capacity 4ft6in x 2ft3½in Basket dims 160° (80°+80°) Basket rotation

32ft9in 6ft6in 18ft10in 21ft1in 3ft3in Variable 10,361lbs 9.47 psi 39.16 psi 56.96 sq in 35% Standard Option Option