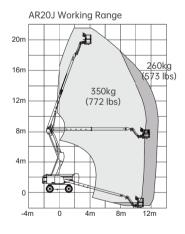

## **SPECIFICATIONS**

| Models                   | AR20J (        | AR65J)      |
|--------------------------|----------------|-------------|
| Measurements             | Metric         | US          |
| Work Height Max.         | 21.58m         | 70'9"       |
| Platform Height          | 19.58m         | 64'3"       |
| Horizontal Outreach      | 12.37m         | 40'7''      |
| Up and Over Height       | 8.19m          | 26'10''     |
| Platform Length          | 2.44m          | 8'          |
| Platform Width           | 0.9m           | 2'11''      |
| Platform Capacity        | 260/350kg      | 573/772 lbs |
| Stowed Length            | 9.42m          | 30'11       |
| Overall Width            | 2.5m           | 8'2"        |
| © Stowed Height          | 2.46m          | 8'1"        |
| Wheelbase                | 2.51m          | 8'3"        |
| Ground Clearance         | 0.4m           | 1'4"        |
| Productivity             |                |             |
| Max. Platform Occupancy  | 2(in) / 2(out) |             |
| Turntable Rotation       | 360°           | 360°        |
| Drive Speed-Stowed       | 5km/h          | 3.1mph      |
| Drive Speed-Raised       | 0.8km/h        | 0.5mph      |
| Gradeability             | 45%            | 45%         |
| Max. Wind Speed          | 12.5m/s        | 28mph       |
| Turning Radius-Inside    | 1.9m           | 6'3''       |
| Turning Radius-Outside   | 3.9m           | 12'9"       |
| Max.Slope                | 4°/4°          | 4°/4°       |
| Tires Type               | RT Foam-filled |             |
| Tires Size               | 355/55D 625    | 355/55D 625 |
| Power                    |                |             |
| Power Source             | 36kw           | 48.3hp      |
| Hydraulic System         |                |             |
| Hydraulic Oil Volume     | 100L           | 26.4gal     |
| Weight                   |                |             |
| Machine Weight (CE/ANSI) | 9850kg         | 21715 lbs   |