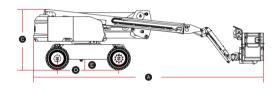

## **SPECIFICATIONS**

| Models                   | AR20J (        | AR65J)      |
|--------------------------|----------------|-------------|
| Measurements             | Metric         | US          |
| Work Height Max.         | 21.58m         | 70'9"       |
| Platform Height          | 19.58m         | 64'3"       |
| Horizontal Outreach      | 12.37m         | 40'7''      |
| Up and Over Height       | 8.19m          | 26'10''     |
| Platform Length          | 2.44m          | 8'          |
| Platform Width           | 0.9m           | 2'11''      |
| Platform Capacity        | 260/350kg      | 573/772 lbs |
| Stowed Length            | 9.42m          | 30'11       |
| Overall Width            | 2.5m           | 8'2"        |
| © Stowed Height          | 2.46m          | 8'1"        |
| Wheelbase                | 2.51m          | 8'3"        |
| Ground Clearance         | 0.4m           | 1'4"        |
| Productivity             |                |             |
| Max. Platform Occupancy  | 2(in) / 2(out) |             |
| Turntable Rotation       | 360°           | 360°        |
| Drive Speed-Stowed       | 5km/h          | 3.1mph      |
| Drive Speed-Raised       | 0.8km/h        | 0.5mph      |
| Gradeability             | 45%            | 45%         |
| Max. Wind Speed          | 12.5m/s        | 28mph       |
| Turning Radius-Inside    | 1.9m           | 6'3''       |
| Turning Radius-Outside   | 3.9m           | 12'9"       |
| Max.Slope                | 4°/4°          | 4°/4°       |
| Tires Type               | RT Foam-filled |             |
| Tires Size               | 355/55D 625    | 355/55D 625 |
| Power                    |                |             |
| Power Source             | 36kw           | 48.3hp      |
| Hydraulic System         |                |             |
| Hydraulic Oil Volume     | 100L           | 26.4gal     |
| Weight                   |                |             |
| Machine Weight (CE/ANSI) | 9850kg         | 21715 lbs   |