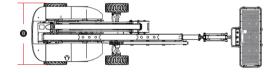

## **SPECIFICATIONS**

| Models                   | AR20J (        | AR65J)      |
|--------------------------|----------------|-------------|
| Measurements             | Metric         | US          |
| Work Height Max.         | 21.58m         | 70'9"       |
| Platform Height          | 19.58m         | 64'3"       |
| Horizontal Outreach      | 12.37m         | 40'7''      |
| Up and Over Height       | 8.19m          | 26'10''     |
| Platform Length          | 2.44m          | 8'          |
| Platform Width           | 0.9m           | 2'11''      |
| Platform Capacity        | 260/350kg      | 573/772 lbs |
| Stowed Length            | 9.42m          | 30'11       |
| Overall Width            | 2.5m           | 8'2"        |
| © Stowed Height          | 2.46m          | 8'1"        |
| Wheelbase                | 2.51m          | 8'3"        |
| Ground Clearance         | 0.4m           | 1'4"        |
| Productivity             |                |             |
| Max. Platform Occupancy  | 2(in) / 2(out) |             |
| Turntable Rotation       | 360°           | 360°        |
| Drive Speed-Stowed       | 5km/h          | 3.1mph      |
| Drive Speed-Raised       | 0.8km/h        | 0.5mph      |
| Gradeability             | 45%            | 45%         |
| Max. Wind Speed          | 12.5m/s        | 28mph       |
| Turning Radius-Inside    | 1.9m           | 6'3''       |
| Turning Radius-Outside   | 3.9m           | 12'9"       |
| Max.Slope                | 4°/4°          | 4°/4°       |
| Tires Type               | RT Foam-filled |             |
| Tires Size               | 355/55D 625    | 355/55D 625 |
| Power                    |                |             |
| Power Source             | 36kw           | 48.3hp      |
| Hydraulic System         |                |             |
| Hydraulic Oil Volume     | 100L           | 26.4gal     |
| Weight                   |                |             |
| Machine Weight (CE/ANSI) | 9850kg         | 21715 lbs   |