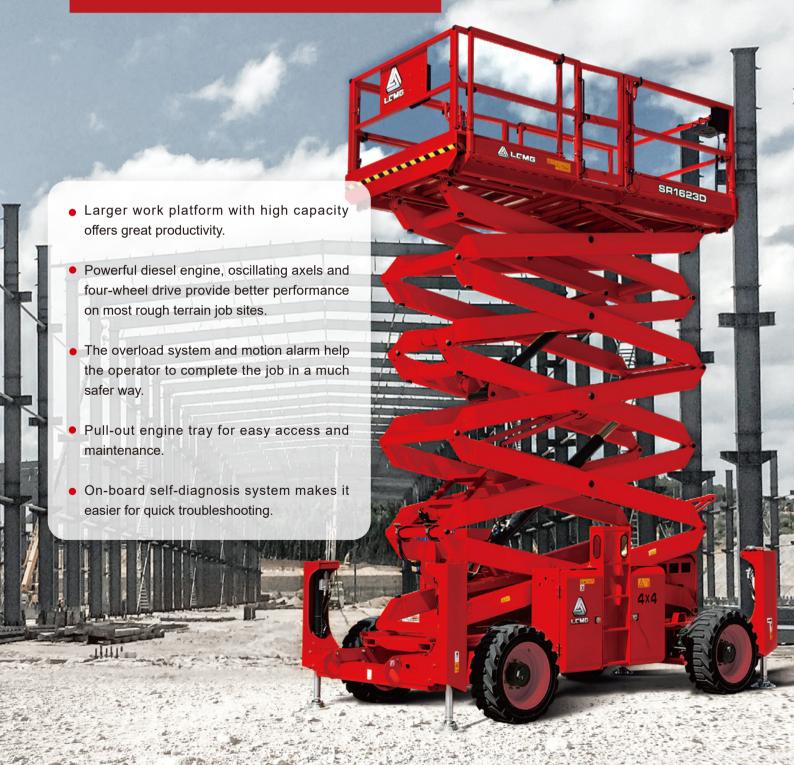

# LGMG SRIGZED

**DIESEL RT SCISSOR LIFT** 



# **LGMG Diesel RT Scissor Lift**

## **SPECIFICATIONS**

| MODELS                        | SR1623D (  | SR5390D)    |
|-------------------------------|------------|-------------|
| Measurements                  | Metric     | Imperial    |
| Work Height Max.              | 17.9m      | 58'9"       |
| Platform Height - Raised      | 15.9m      | 52'2"       |
| Platform Height - Stowed      | 2.08m      | 6'10''      |
| Platform Length               | 3.98/4.81m | 13'1"/15'9" |
| Platform Width                | 1.83m      | 6'          |
| Overall Length (with ladder)  | 4.9m       | 16'1''      |
| Overall Width                 | 2.3m       | 7'7''       |
| Overall Height - Rails up     | 3.18m      | 10'5"       |
| Overall Height - Rails down   | 2.5m       | 8'2"        |
| Extens