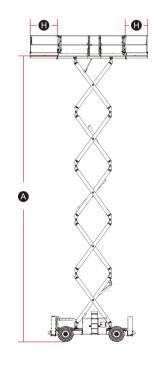

## **SPECIFICATIONS**

| MODELS                        | SR1623D (  | SR5390D)    |
|-------------------------------|------------|-------------|
| Measurements                  | Metric     | Imperial    |
| Work Height Max.              | 17.9m      | 58'9"       |
| Platform Height - Raised      | 15.9m      | 52'2"       |
| Platform Height - Stowed      | 2.08m      | 6'10''      |
| Platform Length               | 3.98/4.81m | 13'1"/15'9" |
| Platform Width                | 1.83m      | 6'          |
| Overall Length (with ladder)  | 4.9m       | 16'1''      |
| Overall Width                 | 2.3m       | 7'7''       |
| Overall Height - Rails up     | 3.18m      | 10'5"       |
| Overall Height - Rails down   | 2.5m       | 8'2"        |
| Extension Deck (Front / Rear) | 1.45/1.14m | 4'9"/3'9"   |
| Wheelbase                     | 2.85m      | 9'4''       |
| Ground Clearance-Center       | 0.23m      | 9''         |
| PRODUCTIVITY                  |            |             |

| Ground Clearance-Center            | 0.23m                       | 9''       |
|------------------------------------|-----------------------------|-----------|
| PRODUCTIVITY                       |                             |           |
| Max. Platform Occupancy            | 4(in) / 4(out)              |           |
| Platform Capacity                  | 680kg                       | 1500 lbs  |
| Platform Capacity - Extension      | 230kg                       | 510 lbs   |
| Drive Height                       | 8.5m                        | 27'11"    |
| Gradeability - Stowed              | 40%                         |           |
| Min. Turning Radius                | 5.33m                       | 17'6"     |
| Raise/Lower Speed                  | 55 / 55s                    |           |
| Brakes                             | Four-wheel brake            |           |
| Drive Mode                         | 4×4                         |           |
| Tires Type                         | Solid                       |           |
| Tires Size                         | 835x290mm                   | 33''x11'' |
| POWER                              |                             |           |
| Power Source                       | Deutz D2.9 L4 36.4kw/48.8hp |           |
| Fuel Tank Capacity                 | 110L                        | 30gal     |
| HYDRAULIC SYSTEM                   |                             |           |
| Hydraulic Oil Volume               | 140L                        | 37gal     |
| WEIGHT                             |                             |           |
| Machine Weight (7.4m platform, CE) | 8200kg                      | 18080 lbs |