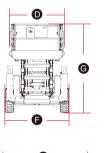

## **SPECIFICATIONS**

| MODELS                        | SR1623D (  | SR5390D)    |
|-------------------------------|------------|-------------|
| Measurements                  | Metric     | Imperial    |
| Work Height Max.              | 17.9m      | 58'9"       |
| Platform Height - Raised      | 15.9m      | 52'2"       |
| Platform Height - Stowed      | 2.08m      | 6'10''      |
| Platform Length               | 3.98/4.81m | 13'1"/15'9" |
| Platform Width                | 1.83m      | 6'          |
| Overall Length (with ladder)  | 4.9m       | 16'1''      |
| Overall Width                 | 2.3m       | 7'7''       |
| Overall Height - Rails up     | 3.18m      | 10'5"       |
| Overall Height - Rails down   | 2.5m       | 8'2"        |
| Extension Deck (Front / Rear) | 1.45/1.14m | 4'9"/3'9"   |
| Wheelbase                     | 2.85m      | 9'4''       |
| Ground Clearance-Center       | 0.23m      | 9''         |
| PRODUCTIVITY                  |            |             |

| Ground Clearance-Center            | 0.23m                       | 9''       |
|------------------------------------|-----------------------------|-----------|
| PRODUCTIVITY                       |                             |           |
| Max. Platform Occupancy            | 4(in) / 4(out)              |           |
| Platform Capacity                  | 680kg                       | 1500 lbs  |
| Platform Capacity - Extension      | 230kg                       | 510 lbs   |
| Drive Height                       | 8.5m                        | 27'11"    |
| Gradeability - Stowed              | 40%                         |           |
| Min. Turning Radius                | 5.33m                       | 17'6"     |
| Raise/Lower Speed                  | 55 / 55s                    |           |
| Brakes                             | Four-wheel brake            |           |
| Drive Mode                         | 4×4                         |           |
| Tires Type                         | Solid                       |           |
| Tires Size                         | 835x290mm                   | 33''x11'' |
| POWER                              |                             |           |
| Power Source                       | Deutz D2.9 L4 36.4kw/48.8hp |           |
| Fuel Tank Capacity                 | 110L                        | 30gal     |
| HYDRAULIC SYSTEM                   |                             |           |
| Hydraulic Oil Volume               | 140L                        | 37gal     |
| WEIGHT                             |                             |           |
| Machine Weight (7.4m platform, CE) | 8200kg                      | 18080 lbs |