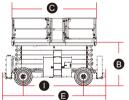

## **SPECIFICATIONS**

| MODELS                        | SR1623D (  | SR5390D)    |
|-------------------------------|------------|-------------|
| Measurements                  | Metric     | Imperial    |
| Work Height Max.              | 17.9m      | 58'9"       |
| Platform Height - Raised      | 15.9m      | 52'2"       |
| Platform Height - Stowed      | 2.08m      | 6'10''      |
| Platform Length               | 3.98/4.81m | 13'1"/15'9" |
| Platform Width                | 1.83m      | 6'          |
| Overall Length (with ladder)  | 4.9m       | 16'1''      |
| Overall Width                 | 2.3m       | 7'7''       |
| Overall Height - Rails up     | 3.18m      | 10'5"       |
| Overall Height - Rails down   | 2.5m       | 8'2"        |
| Extension Deck (Front / Rear) | 1.45/1.14m | 4'9"/3'9"   |
| Wheelbase                     | 2.85m      | 9'4''       |
| Ground Clearance-Center       | 0.23m      | 9''         |
| PRODUCTIVITY                  |            |             |

| Ground Clearance-Center            | 0.23m                       | 9''       |
|------------------------------------|-----------------------------|-----------|
| PRODUCTIVITY                       |                             |           |
| Max. Platform Occupancy            | 4(in) / 4(out)              |           |
| Platform Capacity                  | 680kg                       | 1500 lbs  |
| Platform Capacity - Extension      | 230kg                       | 510 lbs   |
| Drive Height                       | 8.5m                        | 27'11"    |
| Gradeability - Stowed              | 40%                         |           |
| Min. Turning Radius                | 5.33m                       | 17'6"     |
| Raise/Lower Speed                  | 55 / 55s                    |           |
| Brakes                             | Four-wheel brake            |           |
| Drive Mode                         | 4×4                         |           |
| Tires Type                         | Solid                       |           |
| Tires Size                         | 835x290mm                   | 33''x11'' |
| POWER                              |                             |           |
| Power Source                       | Deutz D2.9 L4 36.4kw/48.8hp |           |
| Fuel Tank Capacity                 | 110L                        | 30gal     |
| HYDRAULIC SYSTEM                   |                             |           |
| Hydraulic Oil Volume               | 140L                        | 37gal     |
| WEIGHT                             |                             |           |
| Machine Weight (7.4m platform, CE) | 8200kg                      | 18080 lbs |