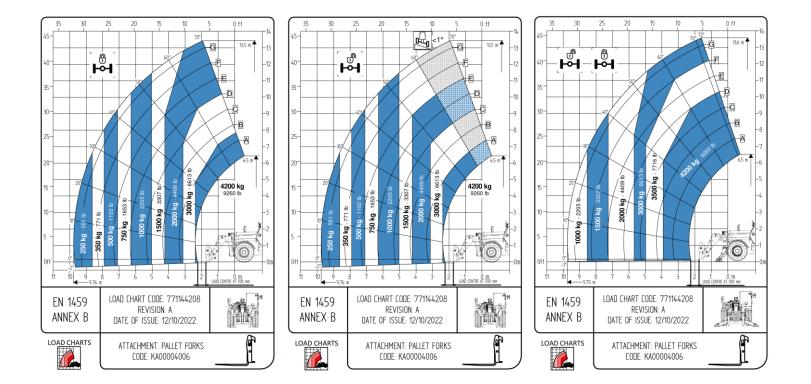

## TECHNICAL FEATURES

| Lifting height         | 44'7"    | 13,6 m   | Transmisssion              | Hydrostatic single gear |           |
|------------------------|----------|----------|----------------------------|-------------------------|-----------|
| Turning radius         | 13'9"    | 4,2 m    | Speed                      | 25 km/h                 |           |
| Lifting capacity       | 4 200 kg | 9 259 lb | Engine Stage V             | Deutz 75,3 hp           |           |
| Length                 | 20'11"   | 6 370 mm | Tires                      | 405/70 20               |           |
| Width                  | 7'8"     | 2 331 mm | Emissions treatment system | Without urea            |           |
| Height                 | 8'3"     | 2 500 mm | Energy source              | Diesel                  |           |
| Width with stabilizers | 11'      | 3 418 mm | Weight                     | 11 000 kg               | 24 250 lb |