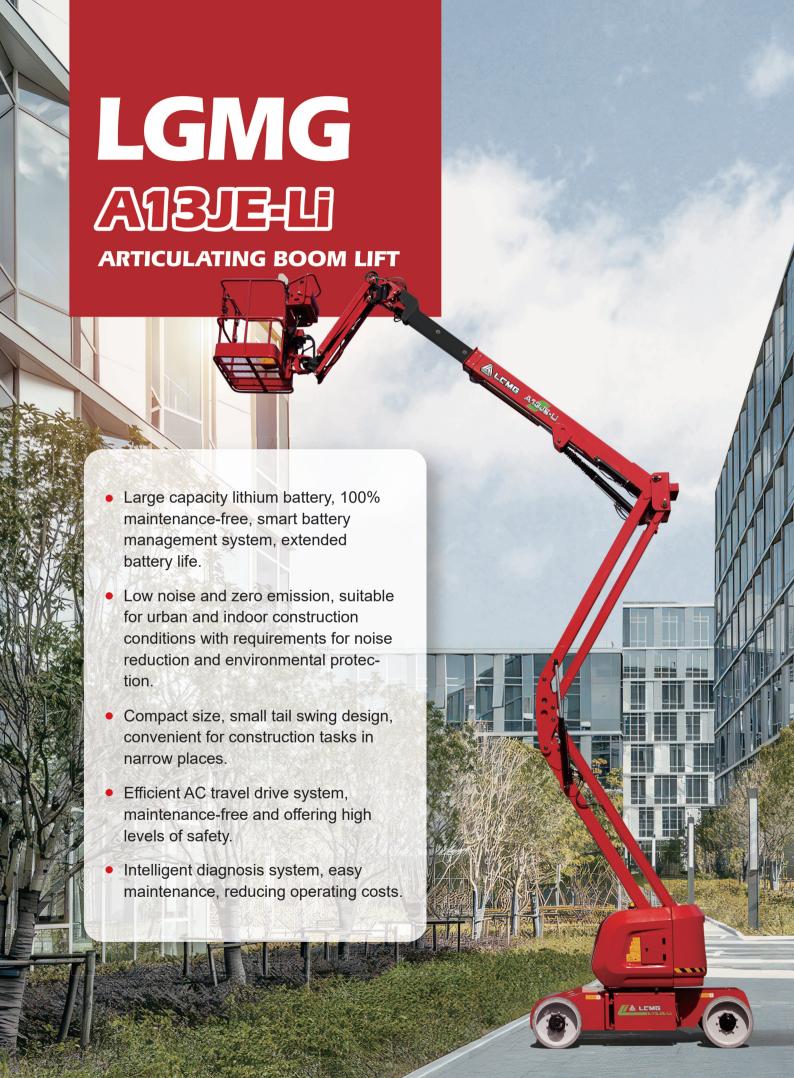

# **LGMG Electric - Articulating Boom Lift**

## **SPECIFICATIONS**

| Models                   | A13JE-Li (        | A42JE-Li)  |
|--------------------------|-------------------|------------|
| Measurements             | Metric            | US         |
| Work Height Max.         | 15m               | 49'3"      |
| Platform Height          | 13m               | 42'8"      |
| Horizontal Outreach      | 7.46m             | 24'6"      |
| Up and Over Height       | 7.1m              | 23'4"      |
| Platform Length          | 1.2m              | 3'11''     |
| Platform Width           | 0.9m              | 2'11''     |
| Platform Capacity        | 200kg             | 440 lbs    |
| Stowed Length            | 6.7m              | 22'        |
| Overall Width            | 1.5m              | 4'11''     |
| Stowed Height            | 1.98m             | 6'6''      |
| Wheelbase                | 2.03m             | 6'8''      |
| Ground Clearance         | 0.2m              | 8"         |
| Productivity             |                   |            |
| Max. Platform Occupancy  | 2(in) / 2(out)    |            |
| Turntable Rotation       | 355°              | 355°       |
| Drive Speed-Stowed       | 5km/h             | 3.1mph     |
| Drive Speed-Raised       | 0.8km/h           | 0.5mph     |
| Gradeability             | 30%               | 30%        |
| Max. Wind Speed          | 12.5m/s           | 28mph      |
| Turning Radius-Inside    | 2.2m              | 7'3"       |
| Turning Radius-Outside   | 4.07m             | 13'4"      |
| Max.Slope                | 3°/3°             | 3°/3°      |
| Tires Type               | Solid Non-marking |            |
| Tires Size               | 600x190mm         | 1'11''x7'' |
| Power                    |                   |            |
| Power Source             | 48V 250Ah         |            |
| Hydraulic System         |                   |            |
| Hydraulic Oil Volume     | 25L               | 6.6gal     |
| Weight                   |                   |            |
| Machine Weight (CE/ANSI) | 6950kg            | 15322 lbs  |