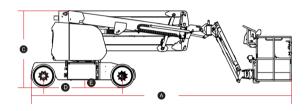

## **SPECIFICATIONS**

| Models                   | A13JE-Li (        | A42JE-Li)  |
|--------------------------|-------------------|------------|
| Measurements             | Metric            | US         |
| Work Height Max.         | 15m               | 49'3"      |
| Platform Height          | 13m               | 42'8"      |
| Horizontal Outreach      | 7.46m             | 24'6"      |
| Up and Over Height       | 7.1m              | 23'4"      |
| Platform Length          | 1.2m              | 3'11''     |
| Platform Width           | 0.9m              | 2'11''     |
| Platform Capacity        | 200kg             | 440 lbs    |
| Stowed Length            | 6.7m              | 22'        |
| Overall Width            | 1.5m              | 4'11''     |
| Stowed Height            | 1.98m             | 6'6''      |
| Wheelbase                | 2.03m             | 6'8''      |
| Ground Clearance         | 0.2m              | 8"         |
| Productivity             |                   |            |
| Max. Platform Occupancy  | 2(in) / 2(out)    |            |
| Turntable Rotation       | 355°              | 355°       |
| Drive Speed-Stowed       | 5km/h             | 3.1mph     |
| Drive Speed-Raised       | 0.8km/h           | 0.5mph     |
| Gradeability             | 30%               | 30%        |
| Max. Wind Speed          | 12.5m/s           | 28mph      |
| Turning Radius-Inside    | 2.2m              | 7'3"       |
| Turning Radius-Outside   | 4.07m             | 13'4"      |
| Max.Slope                | 3°/3°             | 3°/3°      |
| Tires Type               | Solid Non-marking |            |
| Tires Size               | 600x190mm         | 1'11''x7'' |
| Power                    |                   |            |
| Power Source             | 48V 250Ah         |            |
| Hydraulic System         |                   |            |
| Hydraulic Oil Volume     | 25L               | 6.6gal     |
| Weight                   |                   |            |
| Machine Weight (CE/ANSI) | 6950kg            | 15322 lbs  |