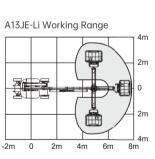

## **SPECIFICATIONS**

| Models                   | A13JE-Li (        | A42JE-Li)  |
|--------------------------|-------------------|------------|
| Measurements             | Metric            | US         |
| Work Height Max.         | 15m               | 49'3"      |
| Platform Height          | 13m               | 42'8"      |
| Horizontal Outreach      | 7.46m             | 24'6"      |
| Up and Over Height       | 7.1m              | 23'4"      |
| Platform Length          | 1.2m              | 3'11''     |
| Platform Width           | 0.9m              | 2'11''     |
| Platform Capacity        | 200kg             | 440 lbs    |
| Stowed Length            | 6.7m              | 22'        |
| Overall Width            | 1.5m              | 4'11''     |
| Stowed Height            | 1.98m             | 6'6''      |
| Wheelbase                | 2.03m             | 6'8''      |
| Ground Clearance         | 0.2m              | 8"         |
| Productivity             |                   |            |
| Max. Platform Occupancy  | 2(in) / 2(out)    |            |
| Turntable Rotation       | 355°              | 355°       |
| Drive Speed-Stowed       | 5km/h             | 3.1mph     |
| Drive Speed-Raised       | 0.8km/h           | 0.5mph     |
| Gradeability             | 30%               | 30%        |
| Max. Wind Speed          | 12.5m/s           | 28mph      |
| Turning Radius-Inside    | 2.2m              | 7'3"       |
| Turning Radius-Outside   | 4.07m             | 13'4"      |
| Max.Slope                | 3°/3°             | 3°/3°      |
| Tires Type               | Solid Non-marking |            |
| Tires Size               | 600x190mm         | 1'11''x7'' |
| Power                    |                   |            |
| Power Source             | 48V 250Ah         |            |
| Hydraulic System         |                   |            |
| Hydraulic Oil Volume     | 25L               | 6.6gal     |
| Weight                   |                   |            |
| Machine Weight (CE/ANSI) | 6950kg            | 15322 lbs  |