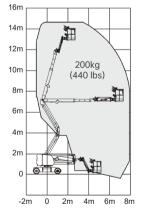

## **SPECIFICATIONS**

| Models                   | A13JE-Li (        | A42JE-Li)  |
|--------------------------|-------------------|------------|
| Measurements             | Metric            | US         |
| Work Height Max.         | 15m               | 49'3"      |
| Platform Height          | 13m               | 42'8"      |
| Horizontal Outreach      | 7.46m             | 24'6"      |
| Up and Over Height       | 7.1m              | 23'4"      |
| Platform Length          | 1.2m              | 3'11''     |
| Platform Width           | 0.9m              | 2'11''     |
| Platform Capacity        | 200kg             | 440 lbs    |
| Stowed Length            | 6.7m              | 22'        |
| Overall Width            | 1.5m              | 4'11''     |
| Stowed Height            | 1.98m             | 6'6''      |
| Wheelbase                | 2.03m             | 6'8''      |
| Ground Clearance         | 0.2m              | 8"         |
| Productivity             |                   |            |
| Max. Platform Occupancy  | 2(in) / 2(out)    |            |
| Turntable Rotation       | 355°              | 355°       |
| Drive Speed-Stowed       | 5km/h             | 3.1mph     |
| Drive Speed-Raised       | 0.8km/h           | 0.5mph     |
| Gradeability             | 30%               | 30%        |
| Max. Wind Speed          | 12.5m/s           | 28mph      |
| Turning Radius-Inside    | 2.2m              | 7'3"       |
| Turning Radius-Outside   | 4.07m             | 13'4"      |
| Max.Slope                | 3°/3°             | 3°/3°      |
| Tires Type               | Solid Non-marking |            |
| Tires Size               | 600x190mm         | 1'11''x7'' |
| Power                    |                   |            |
| Power Source             | 48V 250Ah         |            |
| Hydraulic System         |                   |            |
| Hydraulic Oil Volume     | 25L               | 6.6gal     |
| Weight                   |                   |            |
| Machine Weight (CE/ANSI) | 6950kg            | 15322 lbs  |