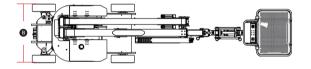

## **SPECIFICATIONS**

| Models                   | A13JE-Li (        | A42JE-Li)  |
|--------------------------|-------------------|------------|
| Measurements             | Metric            | US         |
| Work Height Max.         | 15m               | 49'3"      |
| Platform Height          | 13m               | 42'8"      |
| Horizontal Outreach      | 7.46m             | 24'6"      |
| Up and Over Height       | 7.1m              | 23'4"      |
| Platform Length          | 1.2m              | 3'11''     |
| Platform Width           | 0.9m              | 2'11''     |
| Platform Capacity        | 200kg             | 440 lbs    |
| Stowed Length            | 6.7m              | 22'        |
| Overall Width            | 1.5m              | 4'11''     |
| Stowed Height            | 1.98m             | 6'6''      |
| Wheelbase                | 2.03m             | 6'8''      |
| Ground Clearance         | 0.2m              | 8"         |
| Productivity             |                   |            |
| Max. Platform Occupancy  | 2(in) / 2(out)    |            |
| Turntable Rotation       | 355°              | 355°       |
| Drive Speed-Stowed       | 5km/h             | 3.1mph     |
| Drive Speed-Raised       | 0.8km/h           | 0.5mph     |
| Gradeability             | 30%               | 30%        |
| Max. Wind Speed          | 12.5m/s           | 28mph      |
| Turning Radius-Inside    | 2.2m              | 7'3"       |
| Turning Radius-Outside   | 4.07m             | 13'4"      |
| Max.Slope                | 3°/3°             | 3°/3°      |
| Tires Type               | Solid Non-marking |            |
| Tires Size               | 600x190mm         | 1'11''x7'' |
| Power                    |                   |            |
| Power Source             | 48V 250Ah         |            |
| Hydraulic System         |                   |            |
| Hydraulic Oil Volume     | 25L               | 6.6gal     |
| Weight                   |                   |            |
| Machine Weight (CE/ANSI) | 6950kg            | 15322 lbs  |