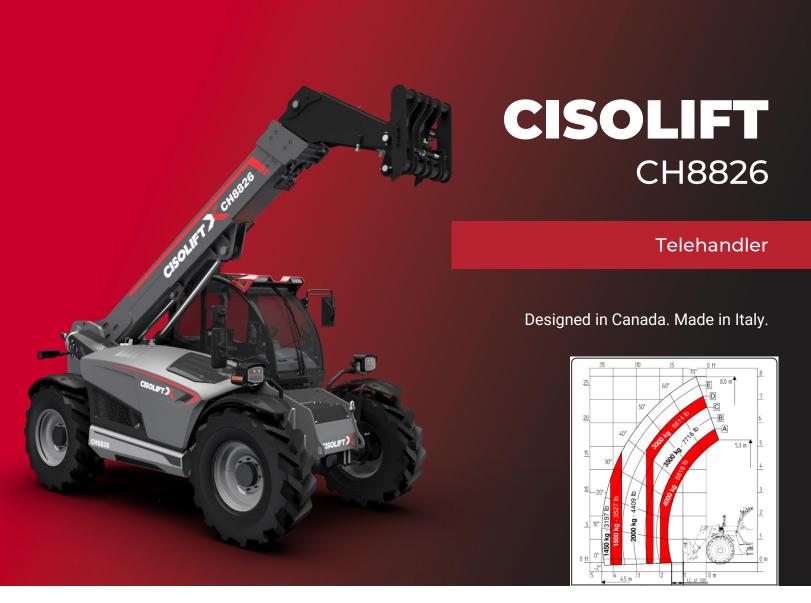

CH8826

## Telehandler

The Cisolift CH8826 is a powerful and versatile telehandler, built to meet the demands of job sites requiring optimal lifting height and high load capacity.

- 4-wheel drive with 3 steering modes
- Urea-free emissions system
- Hydrostatic transmission for smooth and efficient operation
- Ergonomic cab offering superior comfort and visibility
- High lifting capacity suited for heavyduty work

## TECHNICAL FEATURES

| Lifting height         | 26'3"    | 8 m      |
|------------------------|----------|----------|
| Turning radius         | 13'8"    | 4,15 m   |
| Lifting capacity       | 4 000 kg | 8 818 lb |
| Length                 | 17'      | 5 179 mm |
| Width                  | 7′7″     | 2 310 mm |
| Height                 | 8'       | 2 450 mm |
| Width with stabilizers | Diesel   |          |

| Transmission               | Hydrostatic single gear |           |
|----------------------------|-------------------------|-----------|
| Speed                      | 25 km/h                 |           |
| Engine Stage V             | Deutz 75 hp             |           |
| Tires                      | 400/70 20               |           |
| Emissions treatment system | Sans urée               |           |
| Energy source              | 120                     |           |
| Weight                     | 8 620 kg                | 19 003 lb |