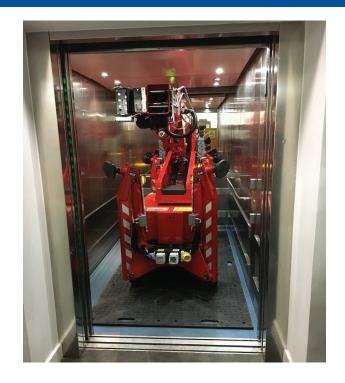

# B35 EB BLUELIFT

#### The BLUELIFT Series

The BlueLift B35EB is the only lift in the world that can shrink down to a mere 7 ft 8 in long and 2 ft 6 in wide to fit into a standard elevator, not to mention the only lift that safely will allow you to work below level over guard-and handrails. A revolutionary elevator system on the jib provides below level access to otherwise impossible to reach areas.

It's reach ratio from negative 6 ft 6 in to positive 35 ft vertical height combined with its remarkable compact and lightweight format makes it the only lift in the world that can gain access to multi-story buildings by use of a standard people elevator.