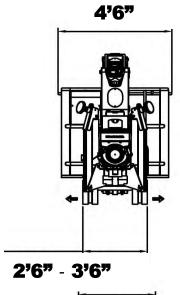

#### Model

Working height Max outreach Basket load-max Basket dims Basket rotation

Turret rotation Height Length (w/o basket) Length (w/ basket) Length (w/basket & jib detached)

Width (w/o basket)

Footprint

### **B35EB**

34ft 8in 20ft4in/264 lb 440lbs 4ft3in x 2ft3in +/-90°

340° 6ft5in 10ft2in 12ft5in 7ft 8in

2ft10in

8ft11in X 7ft10in 3384 lbs

2854 lbs

5.52 psi 44in x 61/2 in 11.1 psi

15-3/4in X 15-3/4in