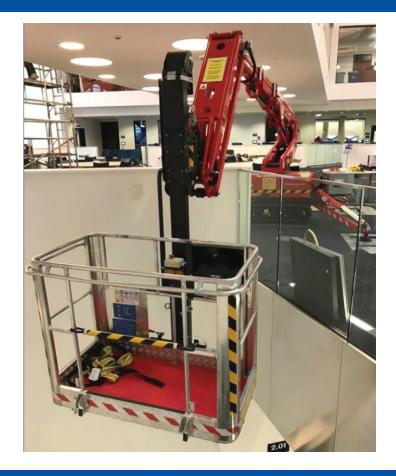

# B35 EB BLUELIFT

#### The BLUELIFT Series

The BlueLift B35EB is the only lift in the world that can shrink down to a mere 7 ft 8 in long and 2 ft 6 in wide to fit into a standard elevator, not to mention the only lift that safely will allow you to work below level over guard-and handrails. A revolutionary elevator system on the jib provides below level access to otherwise impossible to reach areas.

In short, it is the one-of-a-kind tool that will offer safe reach solutions to maintain the outside of guardrails, handrails, walls to open spaces and areas over and/or adjacent to escalators and stairs.