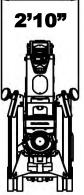

#### Model

Working height Max outreach Basket load-max Basket dims Basket rotation

Turret rotation Height Length (w/o basket) Length (w/ basket) Length (w/basket & jib detached)

Width (w/o basket)

Footprint

### **B35EB**

34ft 8in 20ft4in/264 lb 440lbs 4ft3in x 2ft3in +/-90°

340° 6ft5in 10ft2in 12ft5in 7ft 8in

2ft10in

8ft11in X 7ft10in 3384 lbs

2854 lbs

5.52 psi 44in x 61/2 in 11.1 psi

15-3/4in X 15-3/4in