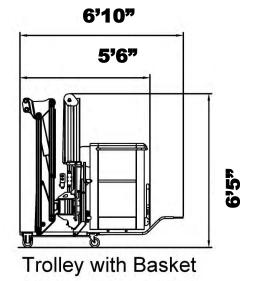

#### Model

Working height Max outreach Basket load-max Basket dims Basket rotation

Turret rotation Height Length (w/o basket) Length (w/ basket) Length (w/basket & jib detached)

Width (w/o basket)

Footprint

### **B35EB**

34ft 8in 20ft4in/264 lb 440lbs 4ft3in x 2ft3in +/-90°

340° 6ft5in 10ft2in 12ft5in 7ft 8in

2ft10in

8ft11in X 7ft10in 3384 lbs

2854 lbs

5.52 psi 44in x 61/2 in 11.1 psi

15-3/4in X 15-3/4in