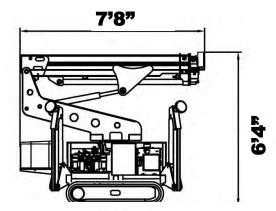

#### The BLUELIFT Series

The BlueLift B35EB is the only lift in the world that can shrink down to a mere 7 ft 8 in long and 2 ft 6 in wide to fit into a standard elevator, not to mention the only lift that safely will allow you to work below level over guard-and handrails. A revolutionary elevator system on the jib provides below level access to otherwise impossible to reach areas.

#### Model

Working height Max outreach Basket load-max Basket dims Basket rotation

Turret rotation Height Length (w/o basket) Length (w/ basket) Length (w/basket & jib detached)

Width (w/o basket)

Footprint

Weight (approx) Weight (w/basket & jib detached)

Max pressure, tracks Track size(per track) Max pressure foot pad Foot Pad area

Lithium Battery Hetronic Remote

### **B35EB**

34ft 8in 20ft4in/264 lb 440lbs 4ft3in x 2ft3in +/-90°

340° 6ft5in 10ft2in 12ft5in 7ft 8in

2ft10in

8ft11in X 7ft10in 3384 lbs

2854 lbs

5.52 psi 44in x 61/2 in 11.1 psi

15-3/4in X 15-3/4in