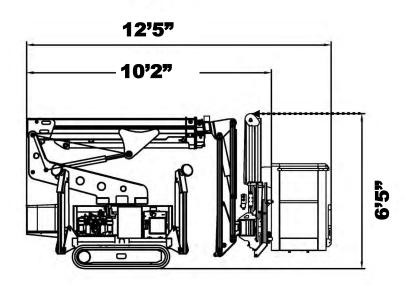

#### Model

Working height Max outreach Basket load-max Basket dims Basket rotation

Turret rotation Height Length (w/o basket) Length (w/ basket) Length (w/basket & jib detached)

Width (w/o basket)

Footprint

Weight (approx) Weight (w/basket & jib detached)

Max pressure, tracks Track size(per track) Max pressure foot pad Foot Pad area

Lithium Battery Hetronic Remote

### **B35EB**

34ft 8in 20ft4in/264 lb 440lbs 4ft3in x 2ft3in +/-90°

340° 6ft5in 10ft2in 12ft5in 7ft 8in

2ft10in

8ft11in X 7ft10in 3384 lbs

2854 lbs

5.52 psi 44in x 61/2 in 11.1 psi

15-3/4in X 15-3/4in