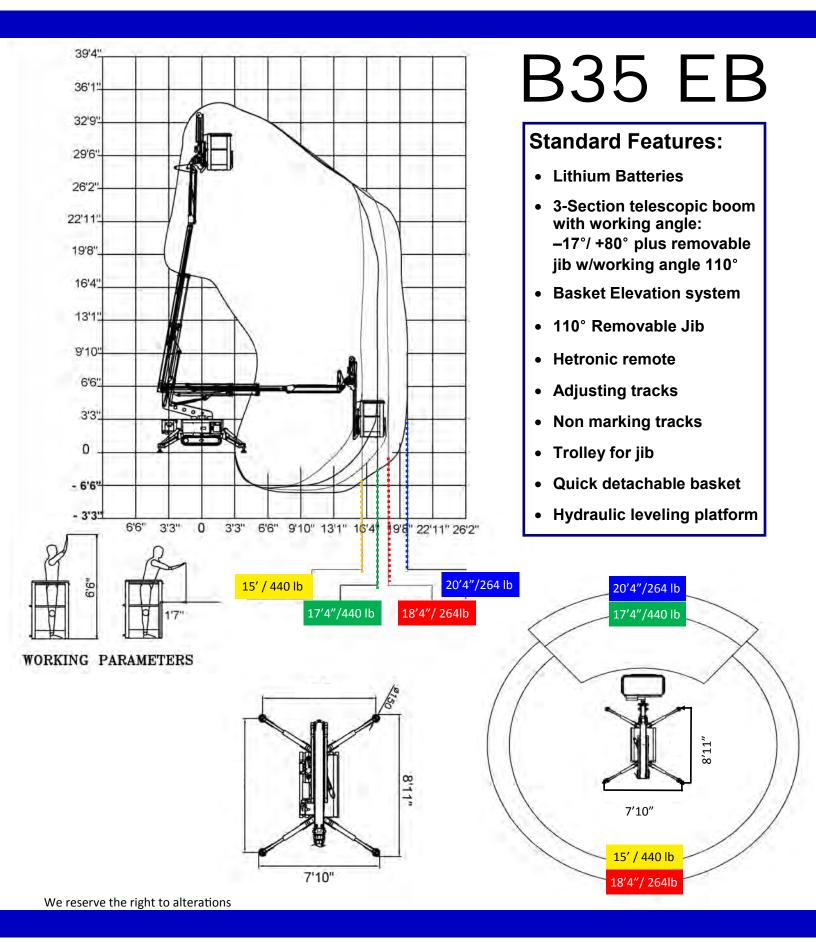

It's reach ratio from negative 6 ft 6 in to positive 35 ft vertical height combined with its remarkable compact and lightweight format makes it the only lift in the world that can gain access to multi-story buildings by use of a standard people elevator.

The Bluelift Series are available in 7 models from 35 ft to 101ft:

- Lithium battery and combustion engine check model availability
- Pass through a single or double door opening
- Set up on uneven surfaces

### **B35EB**

34ft 8in 20ft4in/264 lb 440lbs 4ft3in x 2ft3in +/-90°

340° 6ft5in 10ft2in 12ft5in 7ft 8in

2ft10in

8ft11in X 7ft10in 3384 lbs

2854 lbs

5.52 psi 44in x 61/2 in 11.1 psi

15-3/4in X 15-3/4in