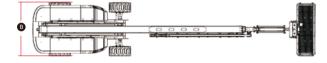

| PRODUCTIVITY                     |                  |                  |
|----------------------------------|------------------|------------------|
| Max. Platform Occupants          | 2 (unrestricted) | / 3 (restricted) |
| Platform Capacity (unrestricted) | 300kg            | 661 lbs          |
| Platform Capacity (restricted)   | 450kg            | 992 lbs          |
| Turntable Rotation               | 360°Cor          | ntinuous         |
| Drive Speed-Stowed               | 5km/h            | 3.1mph           |
| Drive Speed-Raised               | 0.8km/h          | 0.5mph           |
| Gradeability                     | 45%              | 45%              |
| Max. Wind Speed                  | 12.5m/s          | 28mph            |
| Turning Radius-Inside            | 2.04m            | 6'8"             |
| Turning Radius-Outside           | 4.13m            | 13'7"            |
| Max.Slope                        | 5°/5°            | 5°/5°            |
| Tire Type                        | RT Foam-filled   |                  |
| Tire Size                        | 15-625           | 15-625           |
| POWER                            |                  |                  |
| Daywar Cayraa                    | 001/100          | T 40 A I         |