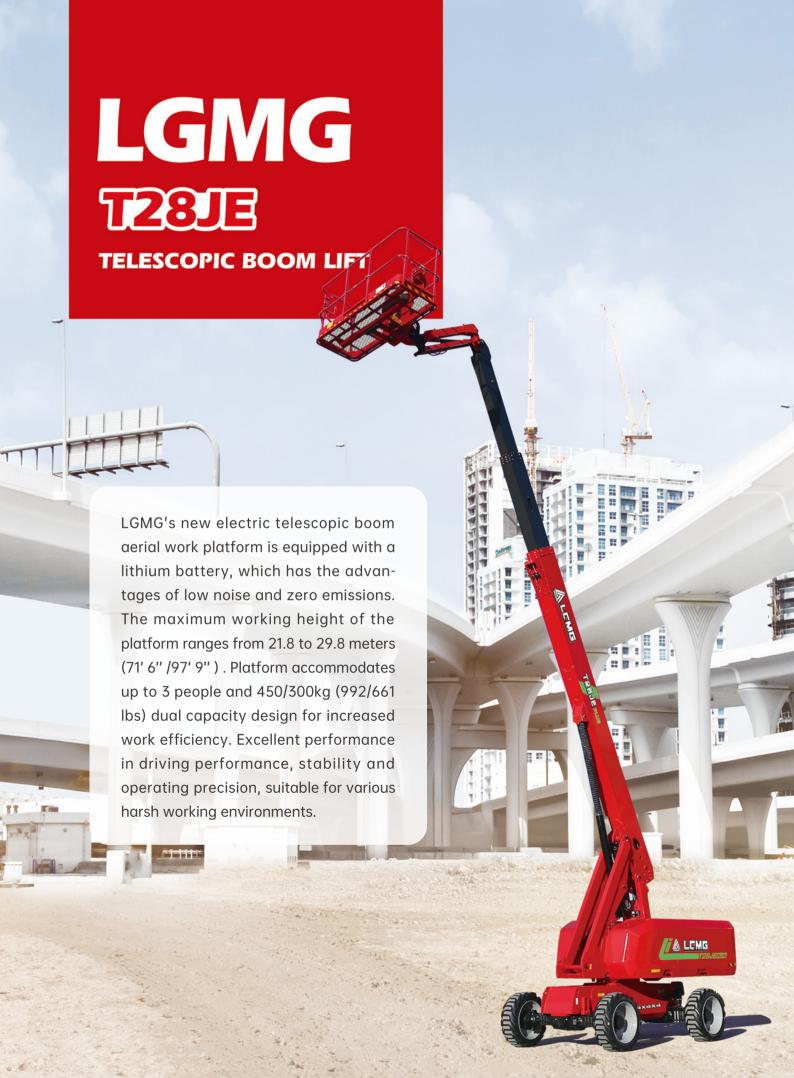

## **SPECIFICATIONS**

| MODELS                        | T28JE ( | T92JE)   |
|-------------------------------|---------|----------|
| Measurements                  | Metric  | Imperial |
| Work Height Max.              | 29.8m   | 97'9''   |
| Platform Height Max.          | 27.8m   | 91'2"    |
| Horizontal Outreach Max.      | 21.6m   | 70'10''  |
| Platform Length               | 2.44m   | 8'       |
| Platform Width                | 0.9m    | 2'11"    |
| Stowed Length                 | 13.4m   | 44'      |
| Length-Transport (jib tucked) | 11.47m  | 37'8''   |
| Overall Width                 | 2.5m    | 8'2"     |
| © Stowed Height               | 2.82m   | 9'3"     |
| Height-Transport              | 3.02m   | 9'11''   |
| Wheelbase                     | 2.85m   | 9'4"     |
| ● Ground Clearance            | 0.4m    | 1'4''    |
| PRODUCTIVITY                  |         |          |