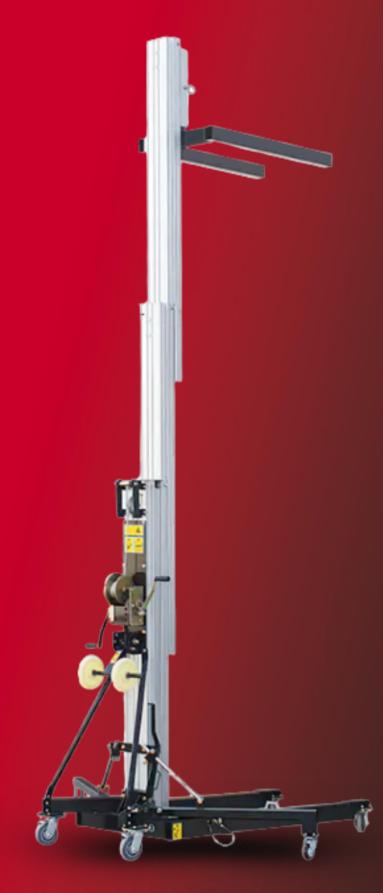

## CISOLIFT AML20

### Material Lift

The Cisolift AML20 model is a versatile and robust material lift, designed to safely lift loads during your installation or handling tasks.

- Lightweight structure, easy to transport
- Simple and effortless manual lifting
- Compact design for use in confined spaces
- 1-year manufacturer's warranty

# CISOLIFT AML20

### Material Lift