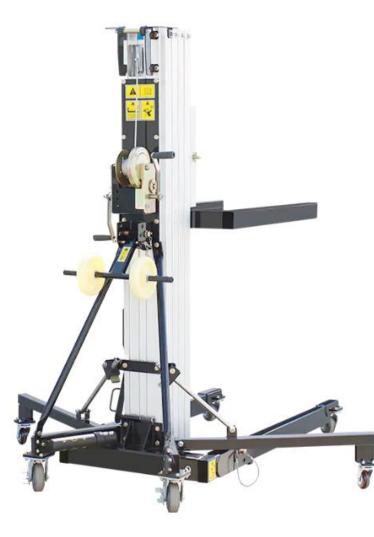

## CISOLIFT AML20

### Material Lift

The Cisolift AML20 model is a versatile and robust material lift, designed to safely lift loads during your installation or handling tasks.

- Lightweight structure, easy to transport
- Simple and effortless manual lifting
- Compact design for use in confined spaces
- 1-year manufacturer's warranty

# CISOLIFT AML20

### Material Lift