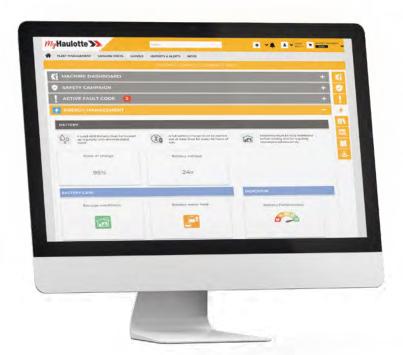

## **HAULOTTE ACTIV'ENERGY MANAGEMENT**

### Smart charger

to quarantee optimum charging

Centralized manual or automatic water filling solutions

Your batteries can last up to twice as long

### SHERPAL\*\*\* **TELEMATIC SOLUTION**

#### Remote diagnosis

(fault code feedback and actions to be implemented)

## **Optimized operations**

"Energy Management" module (ensure the battery servicing instructions are correctly applied)

<sup>\*\*</sup> Functionality available on Haulotte Diag

<sup>\*\*\*</sup> Availability may vary according to your location