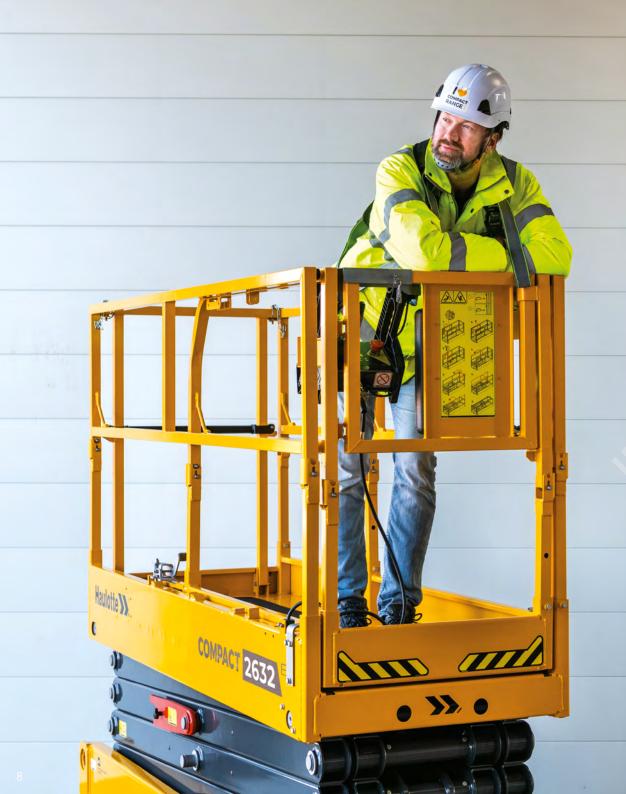

### **MAXIMUM UPTIME...**

Electric scissor lifts in the COMPACT range can be used inside and outside\* with no load restriction. For maximum productivity **they are drivable at full height.** 

Loads up to 1000 lb and 3 people

Slopes up to 25%

Platform height from 20 to 39 feet