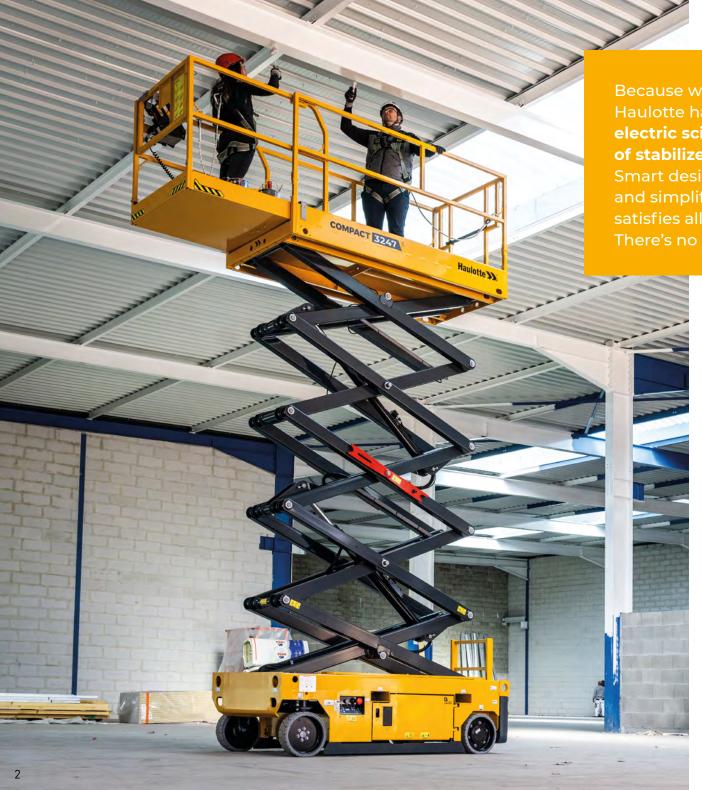

# **SMART DESIGN**

COMPACT scissor lifts deliver unparalleled strength and adapt perfectly to the constraints of your worksites. Each subassembly is optimized, from the chassis to the platform and scissor arms.