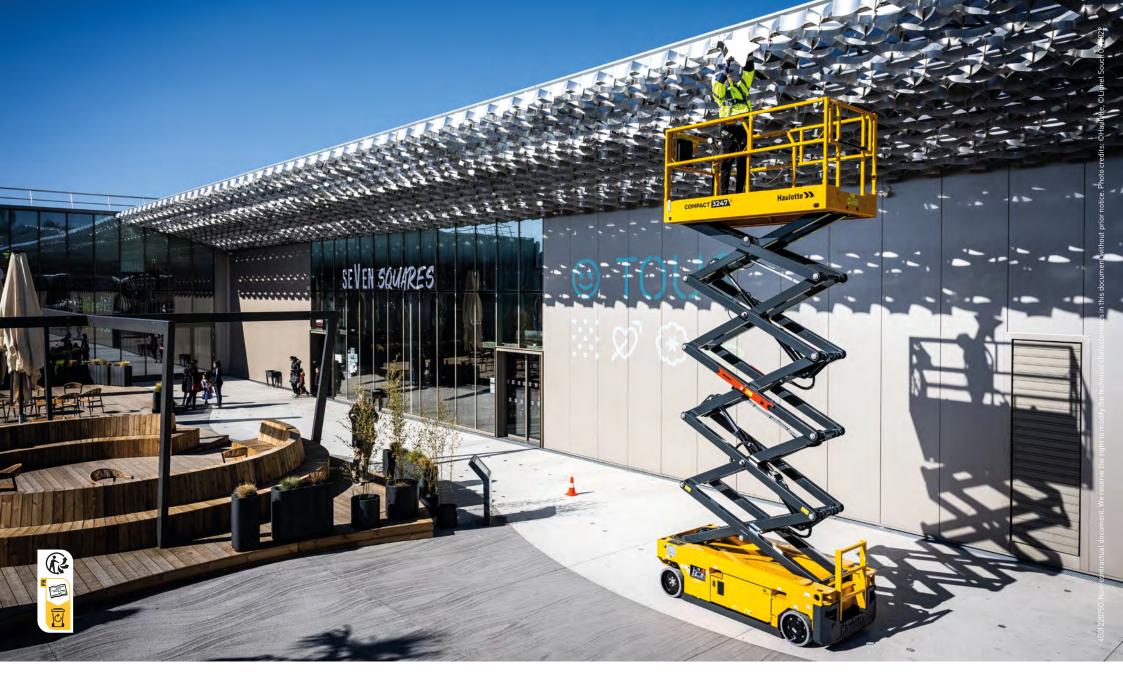

### **MAXIMUM UPTIME...**

Electric scissor lifts in the COMPACT range can be used inside and outside\* with no load restriction. For maximum productivity **they are drivable at full height.** 

Loads up to 1000 lb and 3 people

Slopes up to 25%

Platform height from 20 to 39 feet