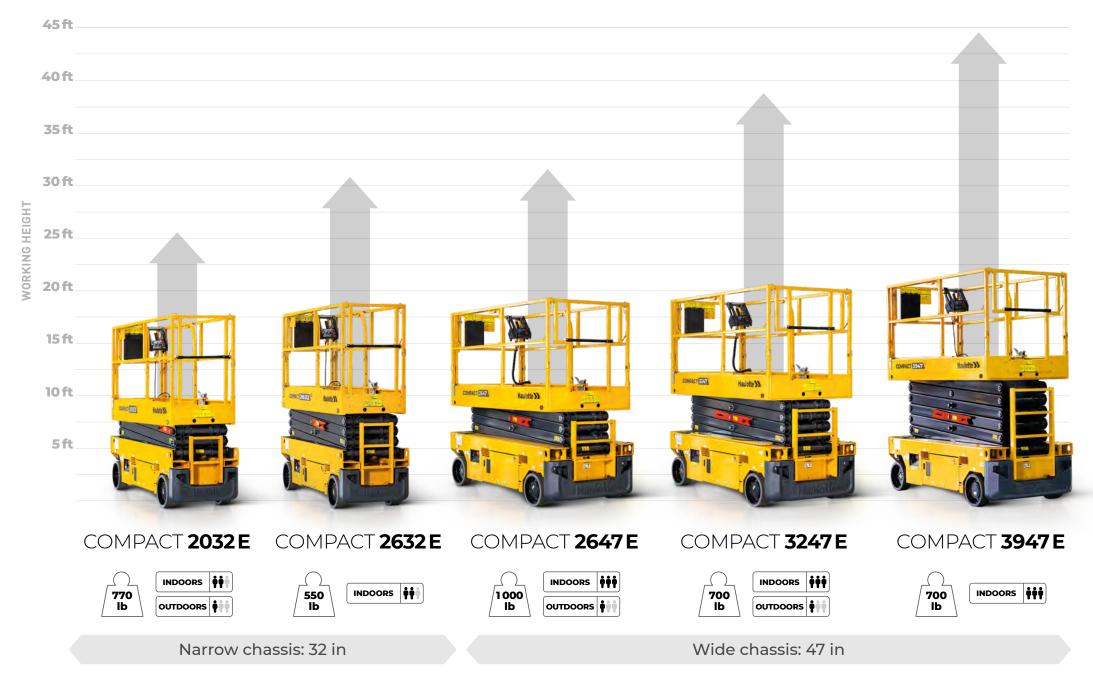

### **MAXIMUM UPTIME...**

Electric scissor lifts in the COMPACT range can be used inside and outside\* with no load restriction. For maximum productivity **they are drivable at full height.** 

Loads up to 1000 lb and 3 people

Slopes up to 25%

Platform height from 20 to 39 feet