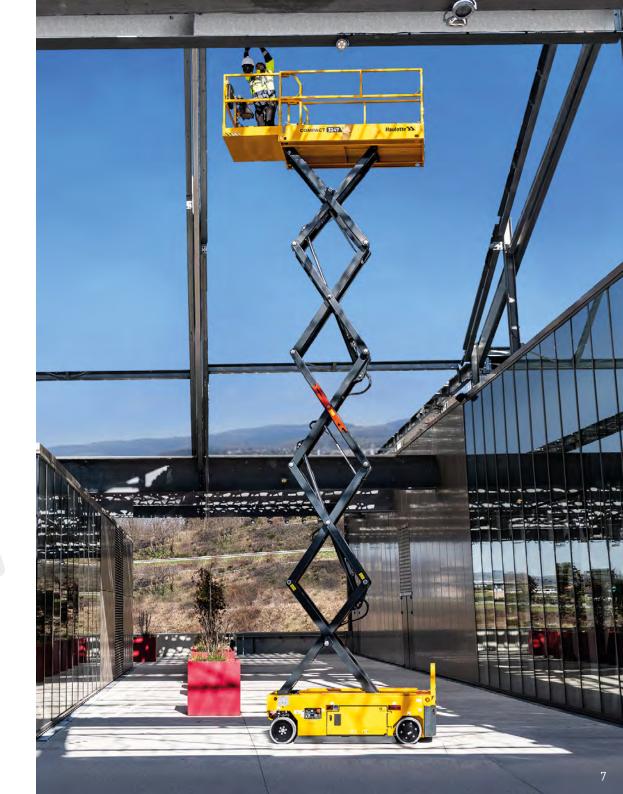

### **MAXIMUM UPTIME...**

Electric scissor lifts in the COMPACT range can be used inside and outside\* with no load restriction. For maximum productivity **they are drivable at full height.** 

Loads up to 1000 lb and 3 people

Slopes up to 25%

Platform height from 20 to 39 feet