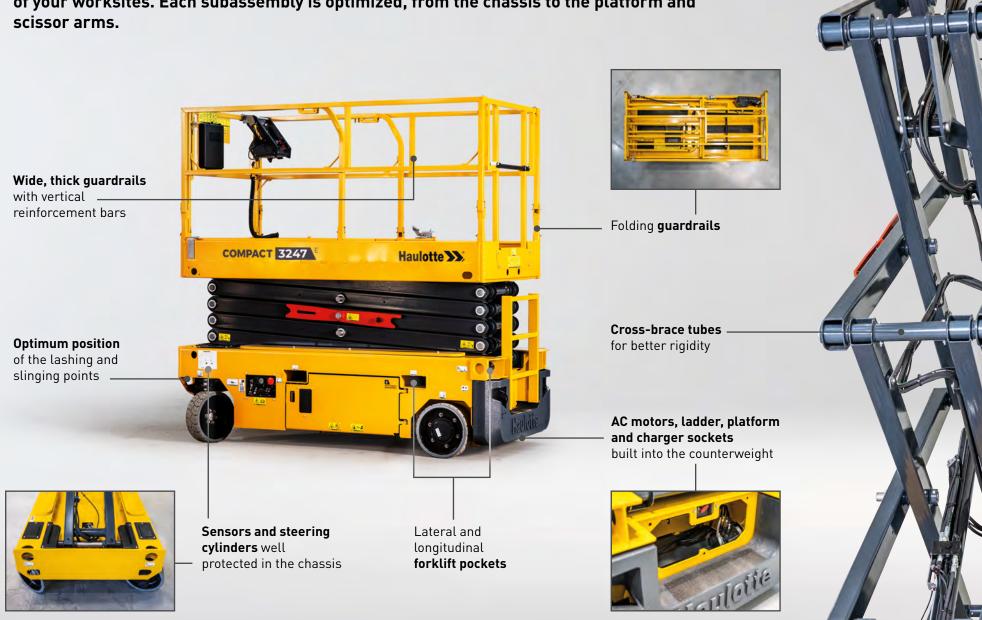

# **SMART DESIGN**

COMPACT scissor lifts deliver unparalleled strength and adapt perfectly to the constraints of your worksites. Each subassembly is optimized, from the chassis to the platform and scissor arms.