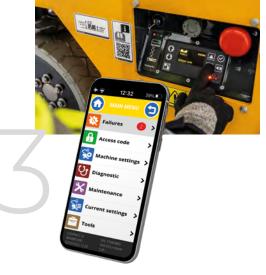

## **HAULOTTE DIAG AND HAULOTTE ACTIV'SCREEN**

Machine settings (calibration, choice of languages)

**Notifications** (tilt, overload, load status, etc.)

**Preventive maintenance** (list and history)

Early diagnosis with repair procedures\*\*