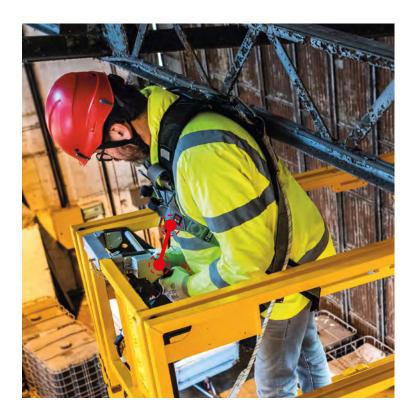

# **UNIQUE USER EXPERIENCE**

The scissor lifts in the COMPACT range combine comfort and safety. They are available in two widths depending on your work environment: narrow and wide. Models with a narrow chassis are more maneuverable. Wide models offer a larger work area.

#### **SECONDARY GUARDING DEVICE**

This exclusive device uses **LiDAR technology** to detect the driver's position and movements in real time. In the event of a potentially dangerous situation, the machine **immediately stops and prevents movements before the situation worsens.** 